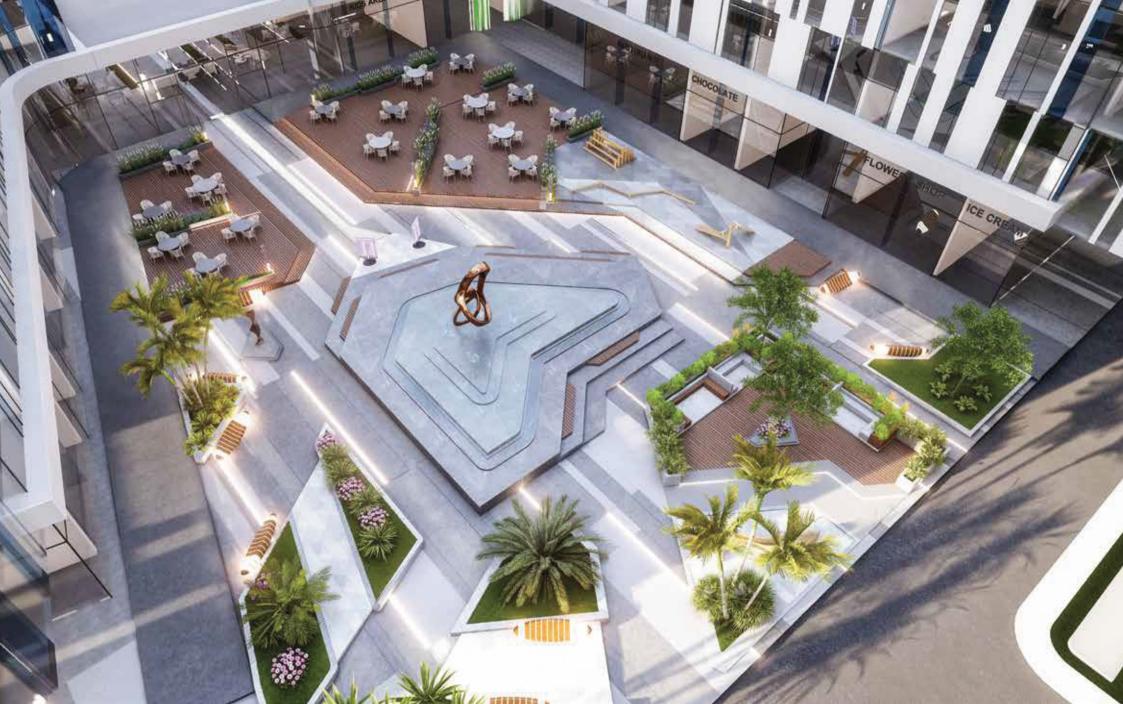

# **Project Components**

2 Restaurants
Coffee shops
Bank
Flowershop
Chocolate Shop
Kids Area
Optics Store
Mini Market
Ice-cream Shop

Numorous parking slots for doctors and patients

2 floors Underground Parking with total 16,000 m2 net floor area (240 underground slots)

Outdoor Parking with total 2,000 sqm (30 underground slots)

**Waiting Areas** 

Outdoor area with services

Public waiting area in each floor

Private waiting area in each clinic/center