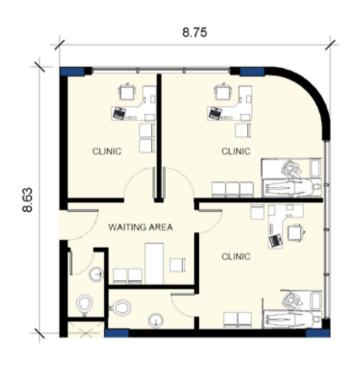

l 16,000 m2 net floor area (240 underground slots)

Outdoor Parking with total 2,000 sqm (30 underground slots)



**Waiting Areas** 

Outdoor area with services

Public waiting area in each floor

Private waiting area in each clinic/center





































### **Basement Floor Plan 2**



### **Basement Floor Plan 1**



### **Master Ground Floor Plan**





### **Building A - First Floor**



## **Building A - Second Floor**



## **Building A - Third Floor**



### **Building A - Fourth Floor**



### **Building A - Fifth Floor**





# **Building B - First Floor**



### **Building B - Second Floor**



### **Building B - Third Floor**



# **Building B - Fourth Floor**



# **Building B - Fifth Floor**



#### **Clinics Prototypes**





TYPE CL2'



TYPE CL2









TYPE CL5 TYPE CL6











#### **POWERED BY**



# **CALL NOW** 01006623356 - 01147155553

20 St. Makram Ebied Extension, Nasr City, Cairo, Egypt www.movenowreal.com