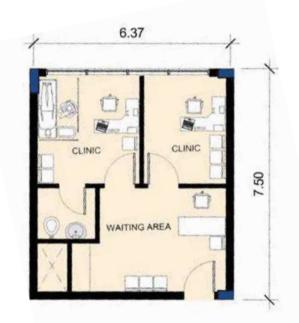

Underground Parking with total 16,000 m2 net floor area (240 underground slots)

Outdoor Parking with total 2,000 sqm (30 underground slots)



**Waiting Areas** 

Outdoor area with services

Public waiting area in each floor

Private waiting area in each clinic/center





































### **Basement Floor Plan 2**



### **Basement Floor Plan 1**



### **Master Ground Floor Plan**





### **Building A - First Floor**



## **Building A - Second Floor**



## **Building A - Third Floor**



### **Building A - Fourth Floor**



### **Building A - Fifth Floor**





# **Building B - First Floor**



### **Building B - Second Floor**



### **Building B - Third Floor**



# **Building B - Fourth Floor**



# **Building B - Fifth Floor**



#### **Clinics Prototypes**





TYPE CL2'



TYPE CL2









TYPE CL5 TYPE CL6











#### **POWERED BY**



# **CALL NOW** 01006623356 - 01147155553

20 St. Makram Ebied Extension, Nasr City, Cairo, Egypt www.movenowreal.com