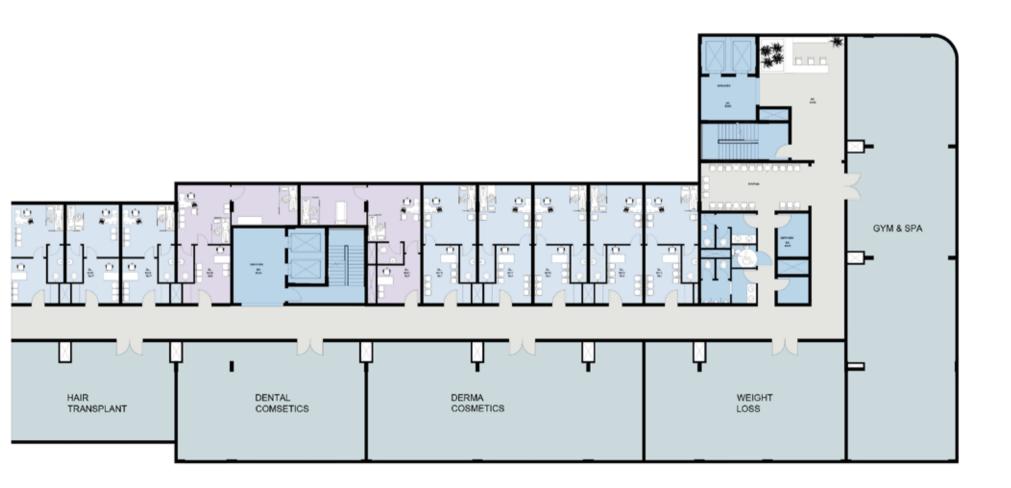

# **Building B - First Floor**

### **Building B - Second Floor**

### **Building B - Third Floor**

# **Building B - Fourth Floor**

# **Building B - Fifth Floor**