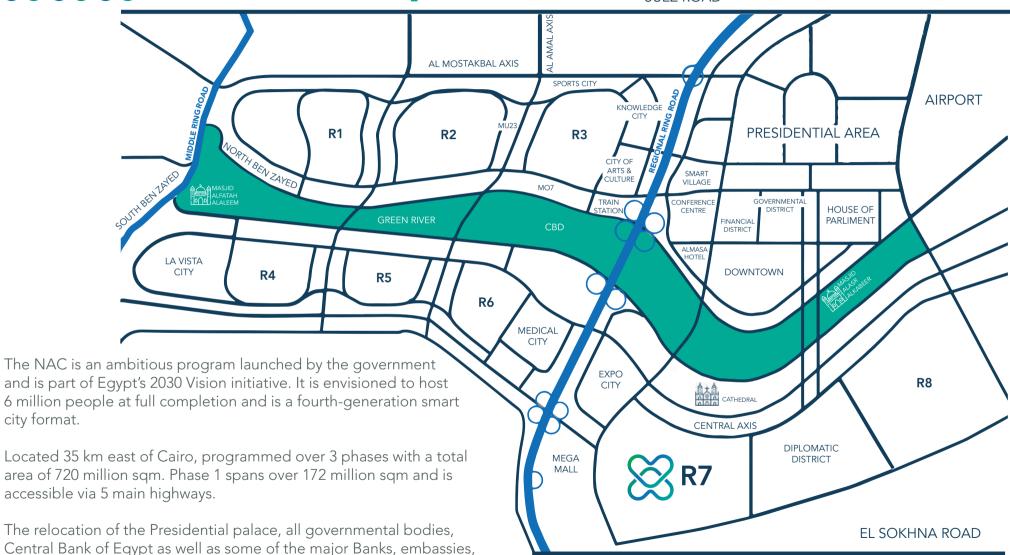

city format.

2022.

**SUEZ ROAD** 

# Connectivity

The NAC will be dynamically connected to Greater Cairo via monorail, metro, NAC Airport as well as a complete network of international standard roads.

14.8m
FUTURE POPULATION

30min COMMUTE TIME

300K
DIRECT POPULATION