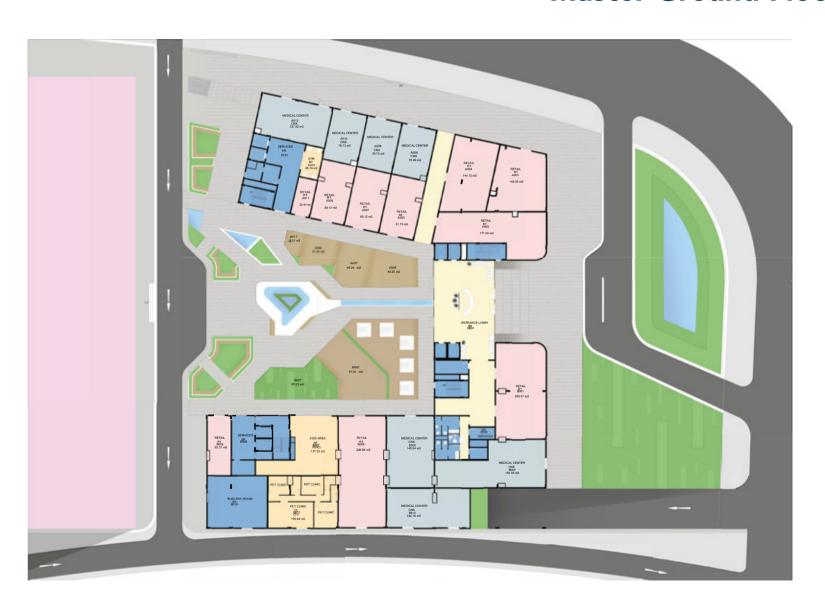

Transplant Center

Beauty Center

Obesity and Thinness

Treatment Center

Dental Implant & Imaging Center

Women's Health Center

Physiotherapy Center

Infertility treatment and ICSI Center



# **Project Components**





2 Restaurants
Coffee shops
Bank
Flowershop
Chocolate Shop
Kids Area
Optics Store
Mini Market
Ice-cream Shop



Numorous parking slots for doctors and patients

2 floors Underground Parking with total 16,000 m2 net floor area (240 underground slots)

Outdoor Parking with total 2,000 sqm (30 underground slots)



**Waiting Areas** 

Outdoor area with services

Public waiting area in each floor

Private waiting area in each clinic/center





































### **Basement Floor Plan 2**



### **Basement Floor Plan 1**



### **Master Ground Floor Plan**





### **Building A - First Floor**



## **Building A - Second Floor**



## **Building A - Third Floor**



### **Building A - Fourth Floor**



### **Building A - Fifth Floor**





# **Building B - First Floor**



### **Building B - Second Floor**



### **Building B - Third Floor**



# **Building B - Fourth Floor**



# **Building B - Fifth Floor**



#### **Clinics Prototypes**





TYPE CL2'



TYPE CL2









TYPE CL5 TYPE CL6











#### **POWERED BY**



# **CALL NOW** 01006623356 - 01147155553

20 St. Makram Ebied Extension, Nasr City, Cairo, Egypt www.movenowreal.com