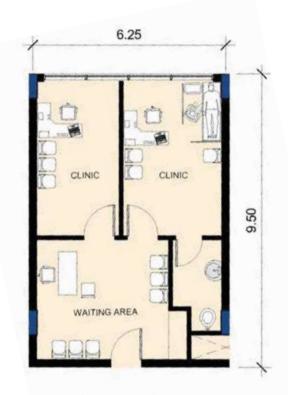

arking with total 16,000 m2 net floor area (240 underground slots)

Outdoor Parking with total 2,000 sqm (30 underground slots)



**Waiting Areas** 

Outdoor area with services

Public waiting area in each floor

Private waiting area in each clinic/center





































### **Basement Floor Plan 2**



### **Basement Floor Plan 1**



### **Master Ground Floor Plan**





### **Building A - First Floor**



## **Building A - Second Floor**



## **Building A - Third Floor**



### **Building A - Fourth Floor**



### **Building A - Fifth Floor**





# **Building B - First Floor**



### **Building B - Second Floor**



### **Building B - Third Floor**



# **Building B - Fourth Floor**



# **Building B - Fifth Floor**



#### **Clinics Prototypes**





TYPE CL2'



TYPE CL2









TYPE CL5 TYPE CL6











#### **POWERED BY**



# **CALL NOW** 01006623356 - 01147155553

20 St. Makram Ebied Extension, Nasr City, Cairo, Egypt www.movenowreal.com