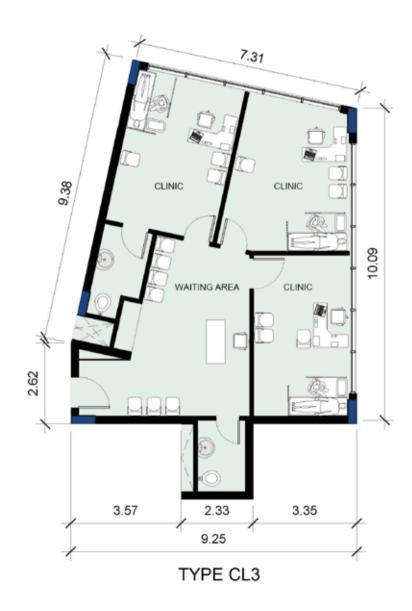

total 16,000 m2 net floor area (240 underground slots)

Outdoor Parking with total 2,000 sqm (30 underground slots)



**Waiting Areas** 

Outdoor area with services

Public waiting area in each floor

Private waiting area in each clinic/center





































### **Basement Floor Plan 2**



### **Basement Floor Plan 1**



### **Master Ground Floor Plan**





### **Building A - First Floor**



## **Building A - Second Floor**



## **Building A - Third Floor**



### **Building A - Fourth Floor**



### **Building A - Fifth Floor**





# **Building B - First Floor**



### **Building B - Second Floor**



### **Building B - Third Floor**



# **Building B - Fourth Floor**



# **Building B - Fifth Floor**



#### **Clinics Prototypes**





TYPE CL2'



TYPE CL2









TYPE CL5 TYPE CL6











#### **POWERED BY**



# **CALL NOW** 01006623356 - 01147155553

20 St. Makram Ebied Extension, Nasr City, Cairo, Egypt www.movenowreal.com