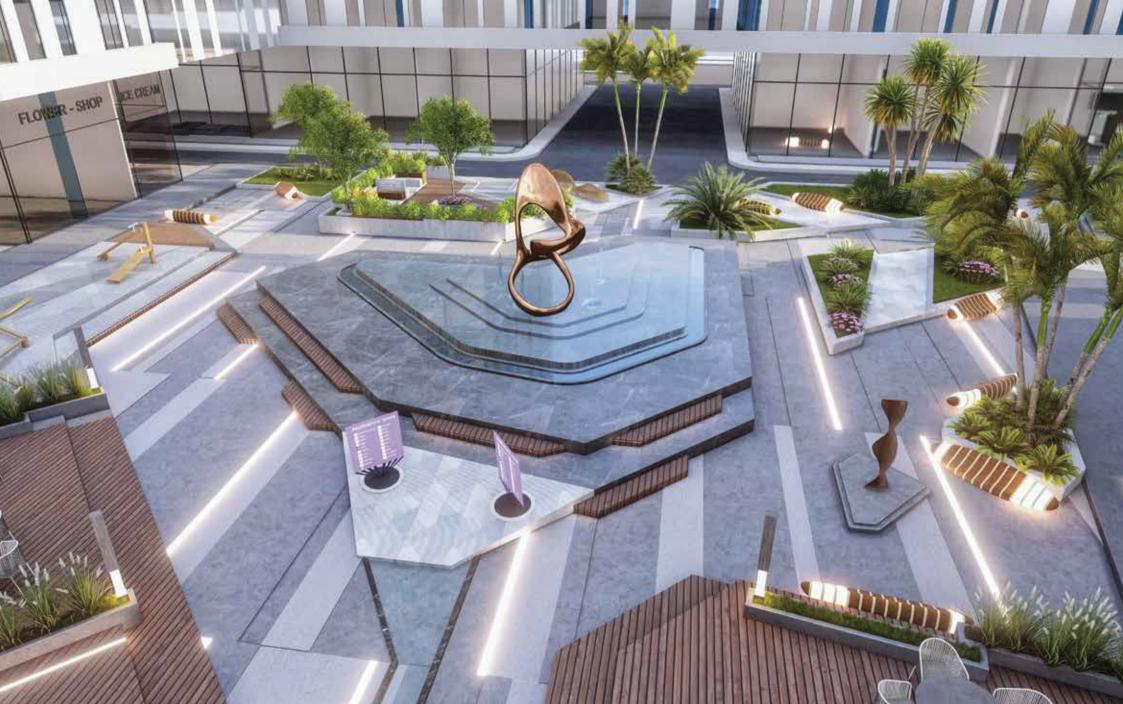

# **Project Components**

2 Restaurants
Coffee shops
Bank
Flowershop
Chocolate Shop
Kids Area
Optics Store
Mini Market
Ice-cream Shop

Numorous parking slots for doctors and patients

2 floors Underground Parking with total 16,000 m2 net floor area (240 underground slots)

Outdoor Parking with total 2,000 sqm (30 underground slots)

**Waiting Areas** 

Outdoor area with services

Public waiting area in each floor

Private waiting area in each clinic/center