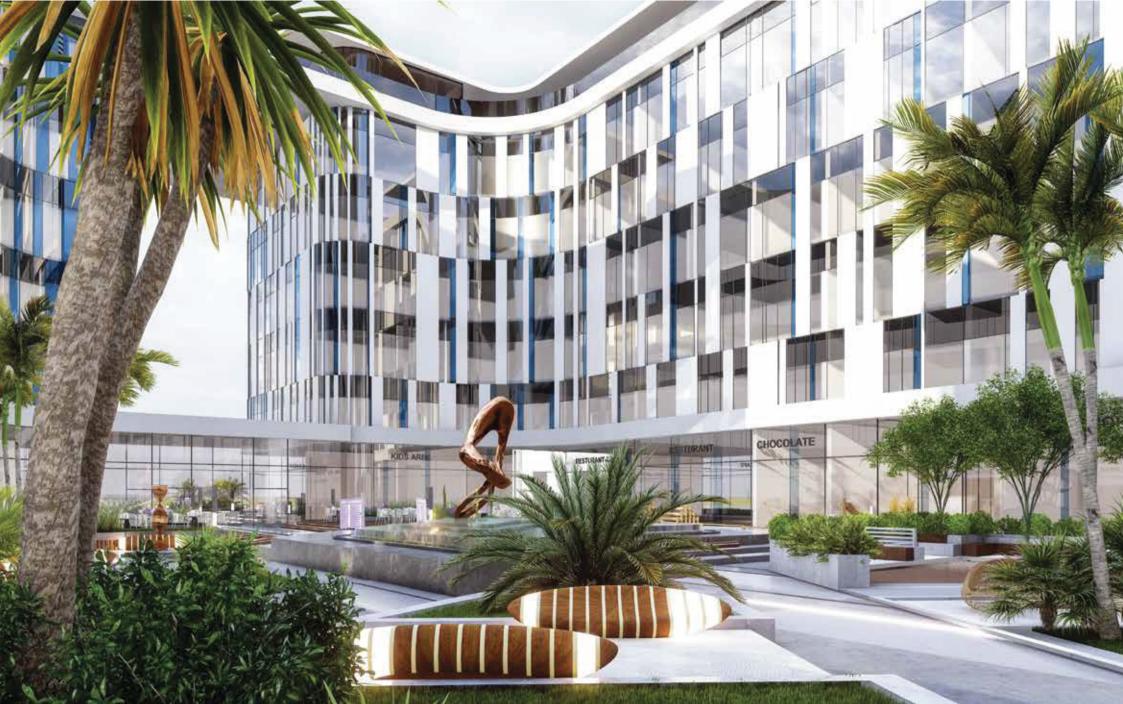

# **Medicon Offerings**

The first and only **fully integrated** medical
destination in R7

#### **Fully Serviced**

F&B, convenience, gifting, optics, drugstore, bank, kids area and cafe

# **Project Components**

2 Restaurants
Coffee shops
Bank
Flowershop
Chocolate Shop
Kids Area
Optics Store
Mini Market
Ice-cream Shop

Numorous parking slots for doctors and patients

2 floors Underground Parking with total 16,000 m2 net floor area (240 underground slots)