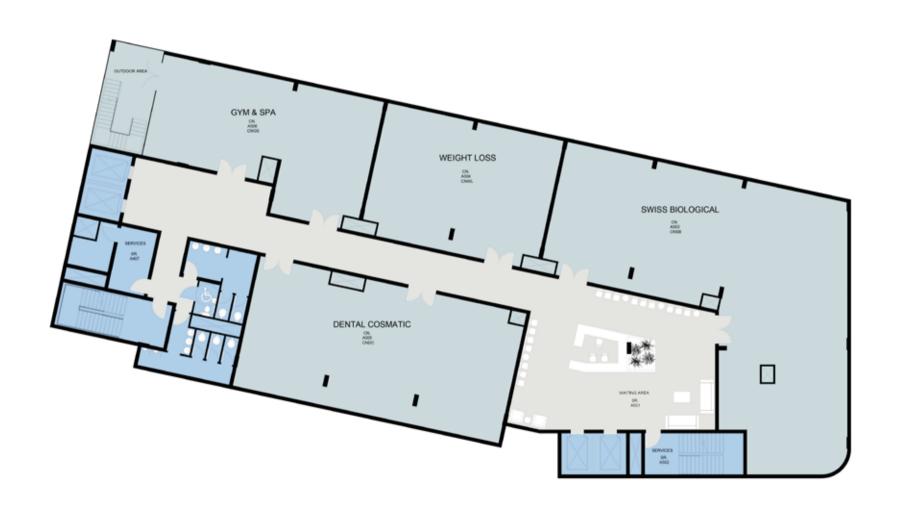

I Center



# **Project Components**





2 Restaurants
Coffee shops
Bank
Flowershop
Chocolate Shop
Kids Area
Optics Store
Mini Market
Ice-cream Shop



Numorous parking slots for doctors and patients

2 floors Underground Parking with total 16,000 m2 net floor area (240 underground slots)

Outdoor Parking with total 2,000 sqm (30 underground slots)



**Waiting Areas** 

Outdoor area with services

Public waiting area in each floor

Private waiting area in each clinic/center





































### **Basement Floor Plan 2**



### **Basement Floor Plan 1**



### **Master Ground Floor Plan**





### **Building A - First Floor**



## **Building A - Second Floor**



## **Building A - Third Floor**



### **Building A - Fourth Floor**



### **Building A - Fifth Floor**





# **Building B - First Floor**



### **Building B - Second Floor**



### **Building B - Third Floor**



# **Building B - Fourth Floor**



# **Building B - Fifth Floor**



#### **Clinics Prototypes**





TYPE CL2'



TYPE CL2









TYPE CL5 TYPE CL6











#### **POWERED BY**



# **CALL NOW** 01006623356 - 01147155553

20 St. Makram Ebied Extension, Nasr City, Cairo, Egypt www.movenowreal.com