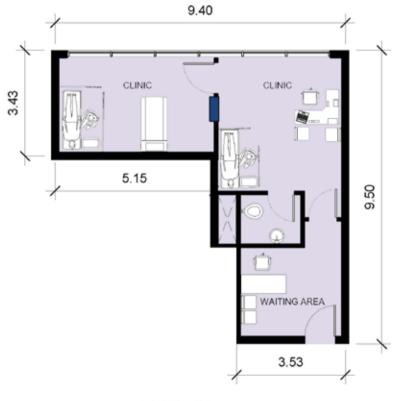

rea (240 underground slots)

Outdoor Parking with total 2,000 sqm (30 underground slots)



**Waiting Areas** 

Outdoor area with services

Public waiting area in each floor

Private waiting area in each clinic/center





































### **Basement Floor Plan 2**



### **Basement Floor Plan 1**



### **Master Ground Floor Plan**





### **Building A - First Floor**



## **Building A - Second Floor**



## **Building A - Third Floor**



### **Building A - Fourth Floor**



### **Building A - Fifth Floor**





# **Building B - First Floor**



### **Building B - Second Floor**



### **Building B - Third Floor**



# **Building B - Fourth Floor**



# **Building B - Fifth Floor**



#### **Clinics Prototypes**





TYPE CL2'



TYPE CL2









TYPE CL5 TYPE CL6











#### **POWERED BY**



# **CALL NOW** 01006623356 - 01147155553

20 St. Makram Ebied Extension, Nasr City, Cairo, Egypt www.movenowreal.com