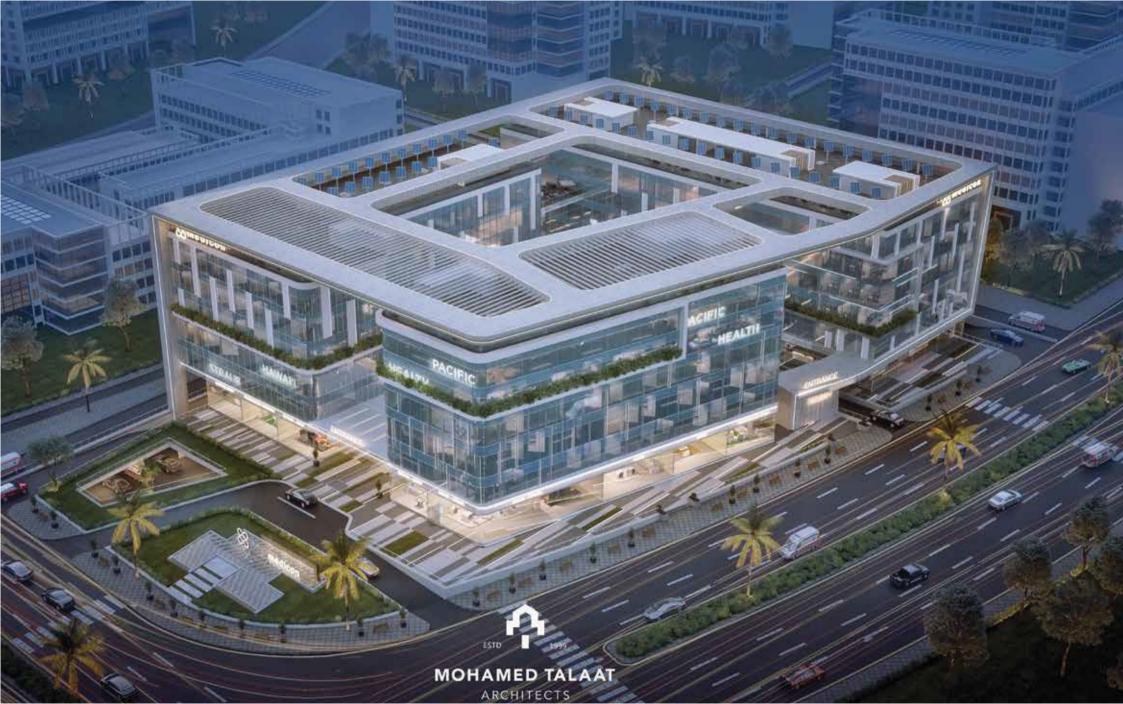

# **Project Components**

Laboratories and Diagnostic Center

Radiology Center: MRI – PET/MRI – CT – Ultrasound – Digital X-Ray – Fluoroscopy – Mammography – DEXA – Isotope

Isotope Therapeutic Center

Specialty Centers

# **Project Components**

2 Restaurants
Coffee shops
Bank
Flowershop
Chocolate Shop
Kids Area
Optics Store
Mini Market
Ice-cream Shop

Numorous parking slots for doctors and patients

2 floors Underground Parking with total 16,000 m2 net floor area (240 underground slots)

Outdoor Parking with total 2,000 sqm (30 underground slots)

**Waiting Areas** 

Outdoor area with services

Public waiting area in each floor

Private waiting area in each clinic/center