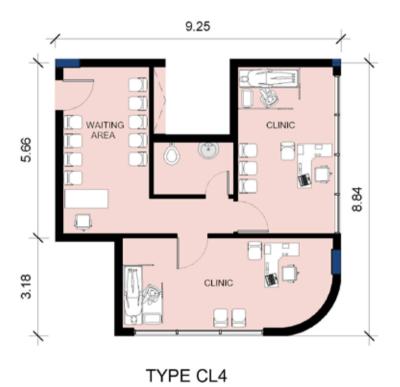

tal 16,000 m2 net floor area (240 underground slots)

Outdoor Parking with total 2,000 sqm (30 underground slots)



**Waiting Areas** 

Outdoor area with services

Public waiting area in each floor

Private waiting area in each clinic/center





































### **Basement Floor Plan 2**



### **Basement Floor Plan 1**



### **Master Ground Floor Plan**





### **Building A - First Floor**



## **Building A - Second Floor**



## **Building A - Third Floor**



### **Building A - Fourth Floor**



### **Building A - Fifth Floor**





# **Building B - First Floor**



### **Building B - Second Floor**



### **Building B - Third Floor**



# **Building B - Fourth Floor**



# **Building B - Fifth Floor**



#### **Clinics Prototypes**





TYPE CL2'



TYPE CL2









TYPE CL5 TYPE CL6











#### **POWERED BY**



# **CALL NOW** 01006623356 - 01147155553

20 St. Makram Ebied Extension, Nasr City, Cairo, Egypt www.movenowreal.com