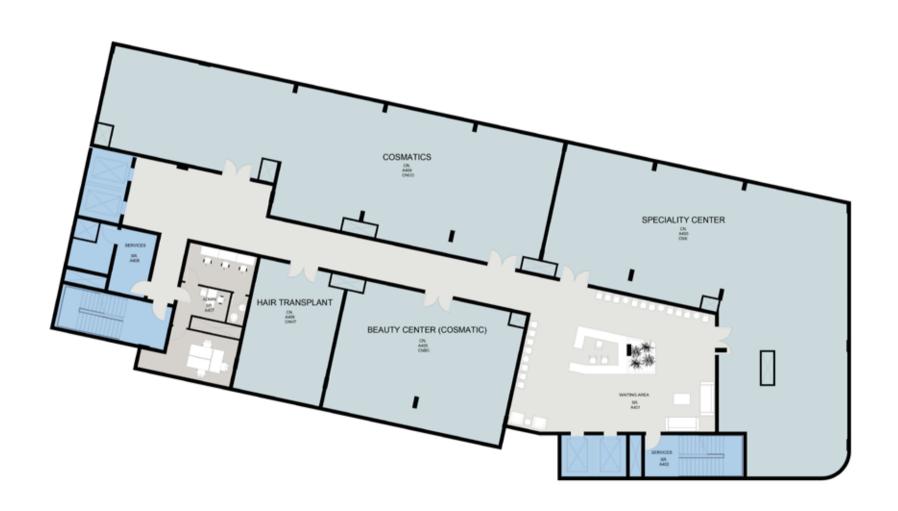

enter

Infertility treatment and ICSI Center



# **Project Components**





2 Restaurants
Coffee shops
Bank
Flowershop
Chocolate Shop
Kids Area
Optics Store
Mini Market
Ice-cream Shop



Numorous parking slots for doctors and patients

2 floors Underground Parking with total 16,000 m2 net floor area (240 underground slots)

Outdoor Parking with total 2,000 sqm (30 underground slots)



**Waiting Areas** 

Outdoor area with services

Public waiting area in each floor

Private waiting area in each clinic/center





































### **Basement Floor Plan 2**



### **Basement Floor Plan 1**



### **Master Ground Floor Plan**





### **Building A - First Floor**



## **Building A - Second Floor**



## **Building A - Third Floor**



### **Building A - Fourth Floor**



### **Building A - Fifth Floor**





# **Building B - First Floor**



### **Building B - Second Floor**



### **Building B - Third Floor**



# **Building B - Fourth Floor**



# **Building B - Fifth Floor**



#### **Clinics Prototypes**





TYPE CL2'



TYPE CL2









TYPE CL5 TYPE CL6











#### **POWERED BY**



# **CALL NOW** 01006623356 - 01147155553

20 St. Makram Ebied Extension, Nasr City, Cairo, Egypt www.movenowreal.com