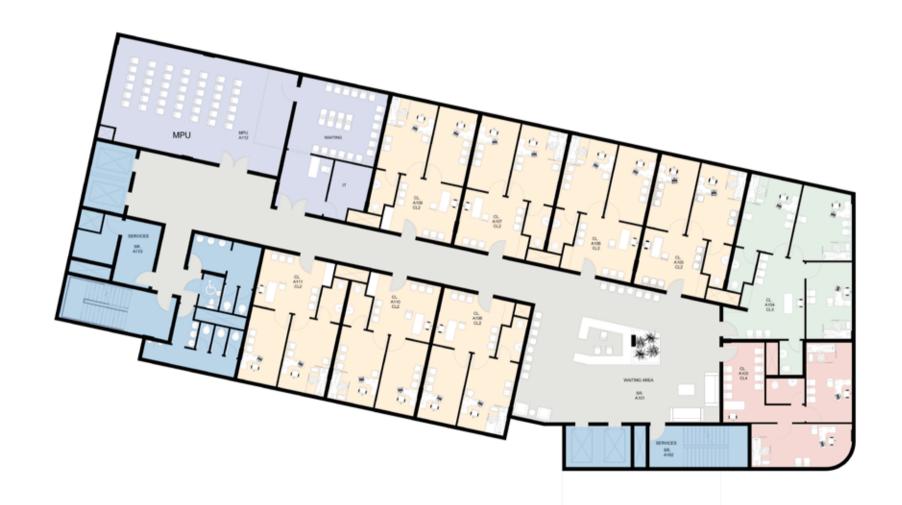

sity and Thinness

Treatment Center

Dental Implant & Imaging Center

Women's Health Center

Physiotherapy Center

Infertility treatment and ICSI Center



# **Project Components**





2 Restaurants
Coffee shops
Bank
Flowershop
Chocolate Shop
Kids Area
Optics Store
Mini Market
Ice-cream Shop



Numorous parking slots for doctors and patients

2 floors Underground Parking with total 16,000 m2 net floor area (240 underground slots)

Outdoor Parking with total 2,000 sqm (30 underground slots)



**Waiting Areas** 

Outdoor area with services

Public waiting area in each floor

Private waiting area in each clinic/center





































### **Basement Floor Plan 2**



### **Basement Floor Plan 1**



### **Master Ground Floor Plan**





### **Building A - First Floor**



## **Building A - Second Floor**



## **Building A - Third Floor**



### **Building A - Fourth Floor**



### **Building A - Fifth Floor**





# **Building B - First Floor**



### **Building B - Second Floor**



### **Building B - Third Floor**



# **Building B - Fourth Floor**



# **Building B - Fifth Floor**



#### **Clinics Prototypes**





TYPE CL2'



TYPE CL2









TYPE CL5 TYPE CL6











#### **POWERED BY**



# **CALL NOW** 01006623356 - 01147155553

20 St. Makram Ebied Extension, Nasr City, Cairo, Egypt www.movenowreal.com