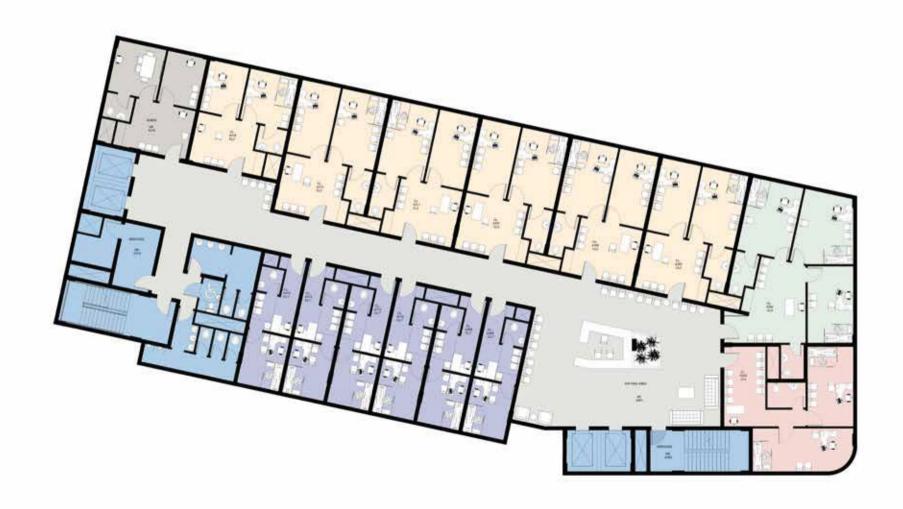

omen's Health Center

Physiotherapy Center

Infertility treatment and ICSI Center



# **Project Components**





2 Restaurants
Coffee shops
Bank
Flowershop
Chocolate Shop
Kids Area
Optics Store
Mini Market
Ice-cream Shop



Numorous parking slots for doctors and patients

2 floors Underground Parking with total 16,000 m2 net floor area (240 underground slots)

Outdoor Parking with total 2,000 sqm (30 underground slots)



**Waiting Areas** 

Outdoor area with services

Public waiting area in each floor

Private waiting area in each clinic/center





































### **Basement Floor Plan 2**



### **Basement Floor Plan 1**



### **Master Ground Floor Plan**





### **Building A - First Floor**



## **Building A - Second Floor**



## **Building A - Third Floor**



### **Building A - Fourth Floor**



### **Building A - Fifth Floor**





# **Building B - First Floor**



### **Building B - Second Floor**



### **Building B - Third Floor**



# **Building B - Fourth Floor**



# **Building B - Fifth Floor**



#### **Clinics Prototypes**





TYPE CL2'



TYPE CL2









TYPE CL5 TYPE CL6











#### **POWERED BY**



# **CALL NOW** 01006623356 - 01147155553

20 St. Makram Ebied Extension, Nasr City, Cairo, Egypt www.movenowreal.com