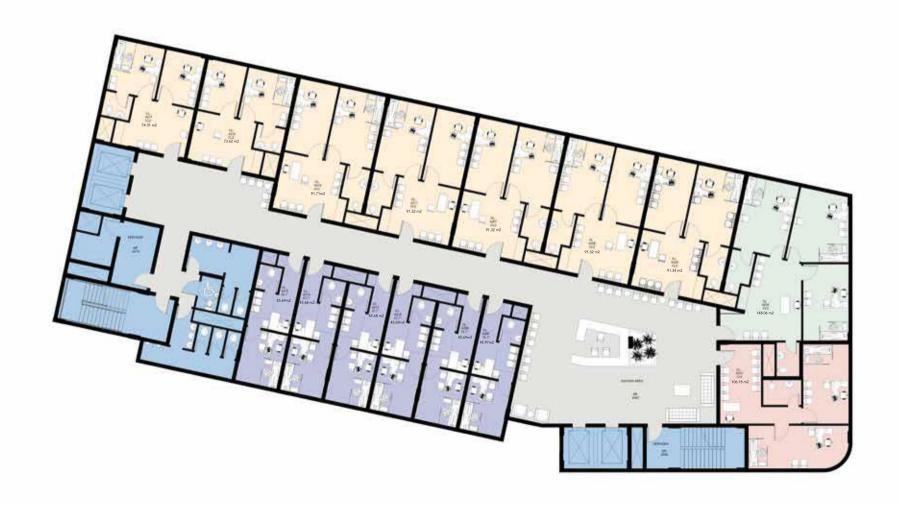

Dental Implant & Imaging Center

Women's Health Center

Physiotherapy Center

Infertility treatment and ICSI Center



# **Project Components**





2 Restaurants
Coffee shops
Bank
Flowershop
Chocolate Shop
Kids Area
Optics Store
Mini Market
Ice-cream Shop



Numorous parking slots for doctors and patients

2 floors Underground Parking with total 16,000 m2 net floor area (240 underground slots)

Outdoor Parking with total 2,000 sqm (30 underground slots)



**Waiting Areas** 

Outdoor area with services

Public waiting area in each floor

Private waiting area in each clinic/center





































### **Basement Floor Plan 2**



### **Basement Floor Plan 1**



### **Master Ground Floor Plan**





### **Building A - First Floor**



## **Building A - Second Floor**



## **Building A - Third Floor**



### **Building A - Fourth Floor**



### **Building A - Fifth Floor**





# **Building B - First Floor**



### **Building B - Second Floor**



### **Building B - Third Floor**



# **Building B - Fourth Floor**



# **Building B - Fifth Floor**



#### **Clinics Prototypes**





TYPE CL2'



TYPE CL2









TYPE CL5 TYPE CL6











#### **POWERED BY**



# **CALL NOW** 01006623356 - 01147155553

20 St. Makram Ebied Extension, Nasr City, Cairo, Egypt www.movenowreal.com