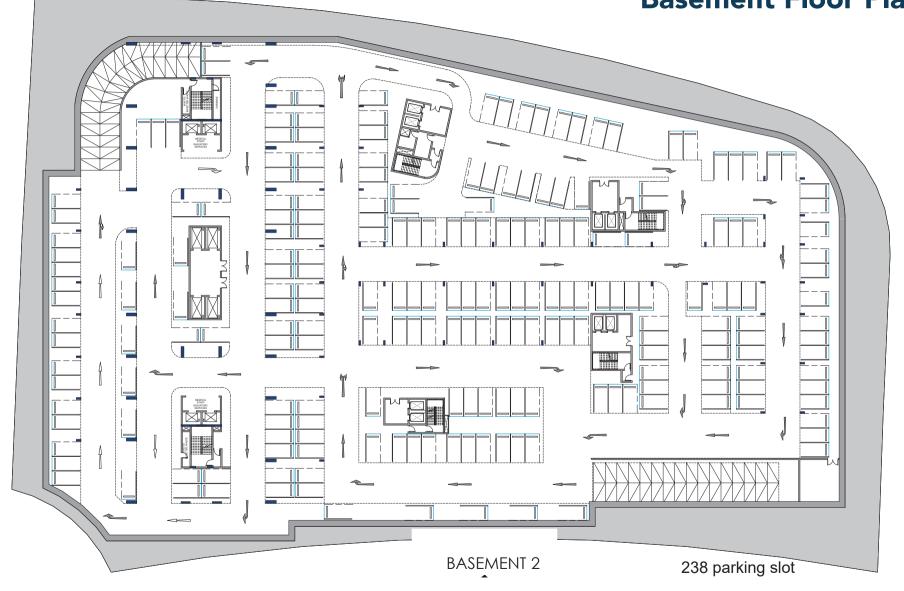

Centers

Medical Analysis Lab

Interventional Radiology Center

Hair Transplant Center

Beauty Center

Obesity and Thinness

Treatment Center

Dental Implant & Imaging Center

Women's Health Center

Physiotherapy Center

Infertility treatment and ICSI Center



# **Project Components**





2 Restaurants
Coffee shops
Bank
Flowershop
Chocolate Shop
Kids Area
Optics Store
Mini Market
Ice-cream Shop



Numorous parking slots for doctors and patients

2 floors Underground Parking with total 16,000 m2 net floor area (240 underground slots)

Outdoor Parking with total 2,000 sqm (30 underground slots)



**Waiting Areas** 

Outdoor area with services

Public waiting area in each floor

Private waiting area in each clinic/center





































### **Basement Floor Plan 2**



### **Basement Floor Plan 1**



### **Master Ground Floor Plan**





### **Building A - First Floor**



## **Building A - Second Floor**



## **Building A - Third Floor**



### **Building A - Fourth Floor**



### **Building A - Fifth Floor**





# **Building B - First Floor**



### **Building B - Second Floor**



### **Building B - Third Floor**



# **Building B - Fourth Floor**



# **Building B - Fifth Floor**



#### **Clinics Prototypes**





TYPE CL2'



TYPE CL2









TYPE CL5 TYPE CL6











#### **POWERED BY**



# **CALL NOW** 01006623356 - 01147155553

20 St. Makram Ebied Extension, Nasr City, Cairo, Egypt www.movenowreal.com