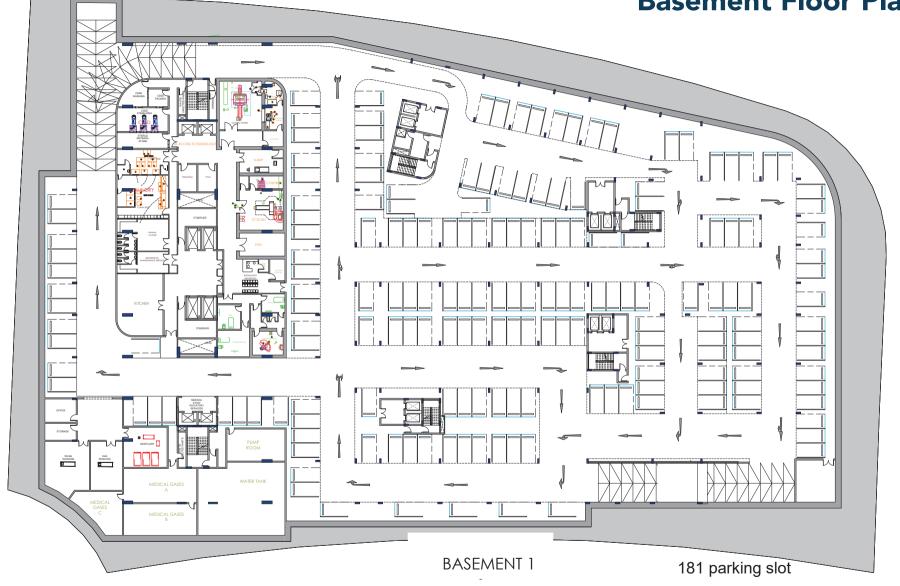

nterventional Radiology Center

Hair Transplant Center

Beauty Center

Obesity and Thinness

Treatment Center

Dental Implant & Imaging Center

Women's Health Center

Physiotherapy Center

Infertility treatment and ICSI Center



# **Project Components**





2 Restaurants
Coffee shops
Bank
Flowershop
Chocolate Shop
Kids Area
Optics Store
Mini Market
Ice-cream Shop



Numorous parking slots for doctors and patients

2 floors Underground Parking with total 16,000 m2 net floor area (240 underground slots)

Outdoor Parking with total 2,000 sqm (30 underground slots)



**Waiting Areas** 

Outdoor area with services

Public waiting area in each floor

Private waiting area in each clinic/center





































### **Basement Floor Plan 2**



### **Basement Floor Plan 1**



### **Master Ground Floor Plan**





### **Building A - First Floor**



## **Building A - Second Floor**



## **Building A - Third Floor**



### **Building A - Fourth Floor**



### **Building A - Fifth Floor**





# **Building B - First Floor**



### **Building B - Second Floor**



### **Building B - Third Floor**



# **Building B - Fourth Floor**



# **Building B - Fifth Floor**



#### **Clinics Prototypes**





TYPE CL2'



TYPE CL2









TYPE CL5 TYPE CL6











#### **POWERED BY**



# **CALL NOW** 01006623356 - 01147155553

20 St. Makram Ebied Extension, Nasr City, Cairo, Egypt www.movenowreal.com