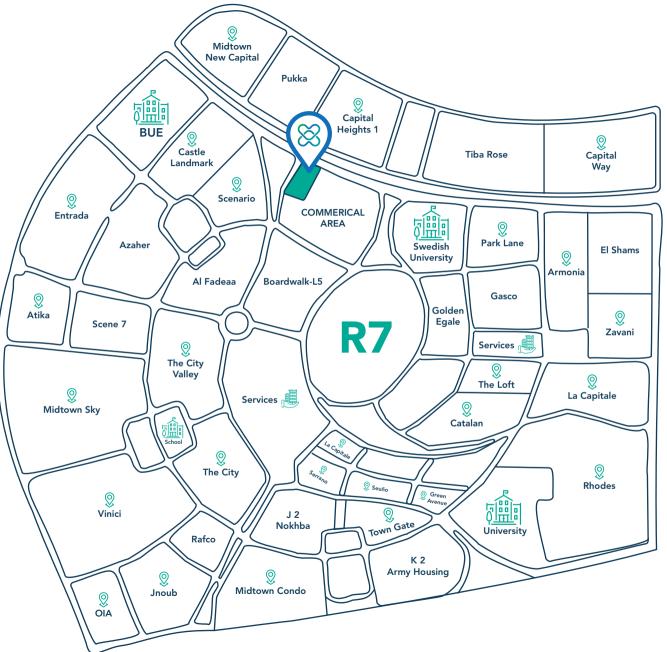

## **About R7**

R7 has been the center of attraction for the private sector since 2015. It represents the initial disposition of residential development plots, unlocking opportunity for private sector developers to contribute to the growth of an entire residential district.

Hosts 300,000 capita at full completion, all falling under middle to high income SEC.

Almost all developments are currently under construction within R7.

The Knowledge Hub, Coventry is already operating.

#### Highly accessible to R7,

the New Capital, New Cairo, Greater Cairo, Ismaelia, Suez and Sokhna