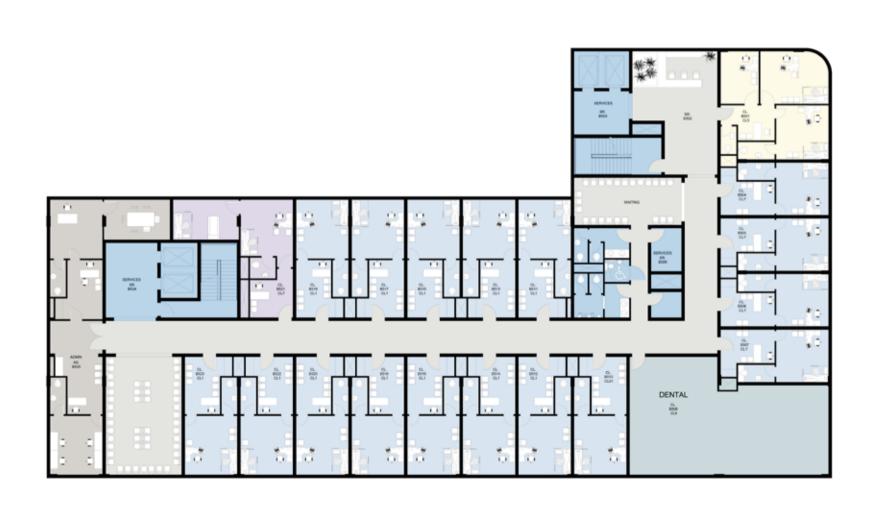

# **Building B - First Floor**

### **Building B - Second Floor**

### **Building B - Third Floor**

# **Building B - Fourth Floor**

# **Building B - Fifth Floor**