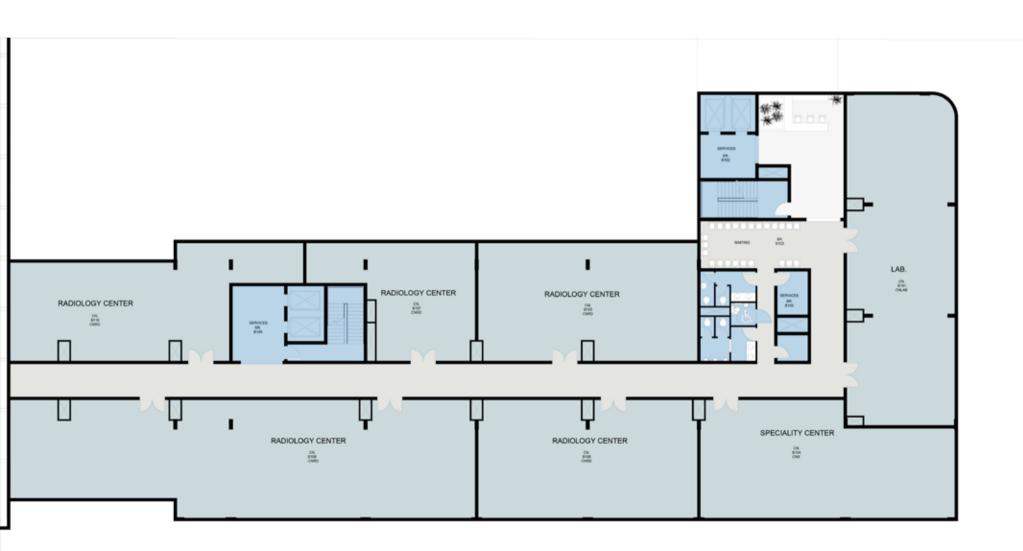

2 Restaurants
Coffee shops
Bank
Flowershop
Chocolate Shop
Kids Area
Optics Store
Mini Market
Ice-cream Shop



Numorous parking slots for doctors and patients

2 floors Underground Parking with total 16,000 m2 net floor area (240 underground slots)

Outdoor Parking with total 2,000 sqm (30 underground slots)



**Waiting Areas** 

Outdoor area with services

Public waiting area in each floor

Private waiting area in each clinic/center





































### **Basement Floor Plan 2**



### **Basement Floor Plan 1**



### **Master Ground Floor Plan**





### **Building A - First Floor**



## **Building A - Second Floor**



## **Building A - Third Floor**



### **Building A - Fourth Floor**



### **Building A - Fifth Floor**





# **Building B - First Floor**



### **Building B - Second Floor**



### **Building B - Third Floor**



# **Building B - Fourth Floor**



# **Building B - Fifth Floor**



#### **Clinics Prototypes**





TYPE CL2'



TYPE CL2









TYPE CL5 TYPE CL6











#### **POWERED BY**



# **CALL NOW** 01006623356 - 01147155553

20 St. Makram Ebied Extension, Nasr City, Cairo, Egypt www.movenowreal.com