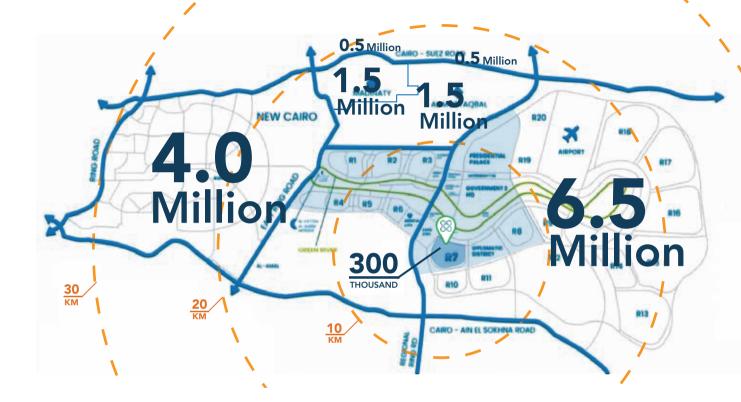

# Connectivity

The NAC will be dynamically connected to Greater Cairo via monorail, metro, NAC Airport as well as a complete network of international standard roads.

14.8m
FUTURE POPULATION

30min COMMUTE TIME

300K
DIRECT POPULATION