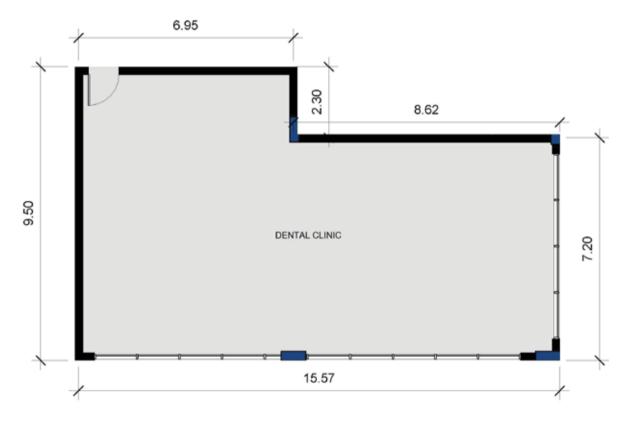

16,000 m2 net floor area (240 underground slots)

Outdoor Parking with total 2,000 sqm (30 underground slots)



**Waiting Areas** 

Outdoor area with services

Public waiting area in each floor

Private waiting area in each clinic/center





































### **Basement Floor Plan 2**



### **Basement Floor Plan 1**



### **Master Ground Floor Plan**





### **Building A - First Floor**



## **Building A - Second Floor**



## **Building A - Third Floor**



### **Building A - Fourth Floor**



### **Building A - Fifth Floor**





# **Building B - First Floor**



### **Building B - Second Floor**



### **Building B - Third Floor**



# **Building B - Fourth Floor**



# **Building B - Fifth Floor**



#### **Clinics Prototypes**





TYPE CL2'



TYPE CL2









TYPE CL5 TYPE CL6











#### **POWERED BY**



# **CALL NOW** 01006623356 - 01147155553

20 St. Makram Ebied Extension, Nasr City, Cairo, Egypt www.movenowreal.com