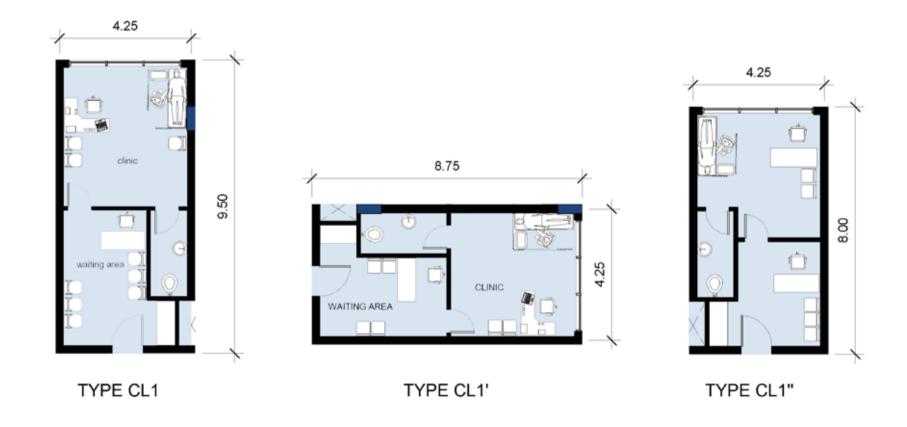

s Underground Parking with total 16,000 m2 net floor area (240 underground slots)

Outdoor Parking with total 2,000 sqm (30 underground slots)



**Waiting Areas** 

Outdoor area with services

Public waiting area in each floor

Private waiting area in each clinic/center





































### **Basement Floor Plan 2**



### **Basement Floor Plan 1**



### **Master Ground Floor Plan**





### **Building A - First Floor**



## **Building A - Second Floor**



## **Building A - Third Floor**



### **Building A - Fourth Floor**



### **Building A - Fifth Floor**





# **Building B - First Floor**



### **Building B - Second Floor**



### **Building B - Third Floor**



# **Building B - Fourth Floor**



# **Building B - Fifth Floor**



#### **Clinics Prototypes**





TYPE CL2'



TYPE CL2









TYPE CL5 TYPE CL6











#### **POWERED BY**



# **CALL NOW** 01006623356 - 01147155553

20 St. Makram Ebied Extension, Nasr City, Cairo, Egypt www.movenowreal.com