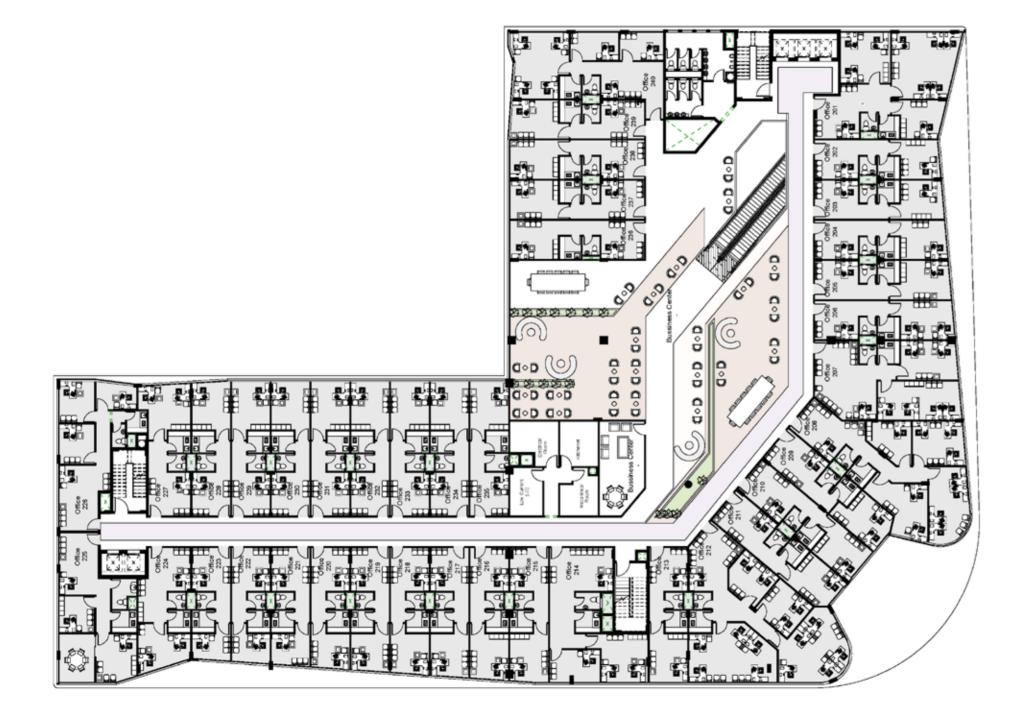

#### **SECOND FLOOR**

**OFFICE** 

Disclaimer: 1. All room dimensions are measured to structural elements and exclude wall finishes and construction tolerances. 2. All dimensions have been provided by our consultant architects. 3. All materials, dimensions & drawings are approximate. Information is subject to change without notice. 4. Actual suite area may vary from the stated area. Drawings not to scale. 5. The units are measured at typical floor in the building. Columns may vary in size depending on the floor level.

**AREA:** 3374 SQM