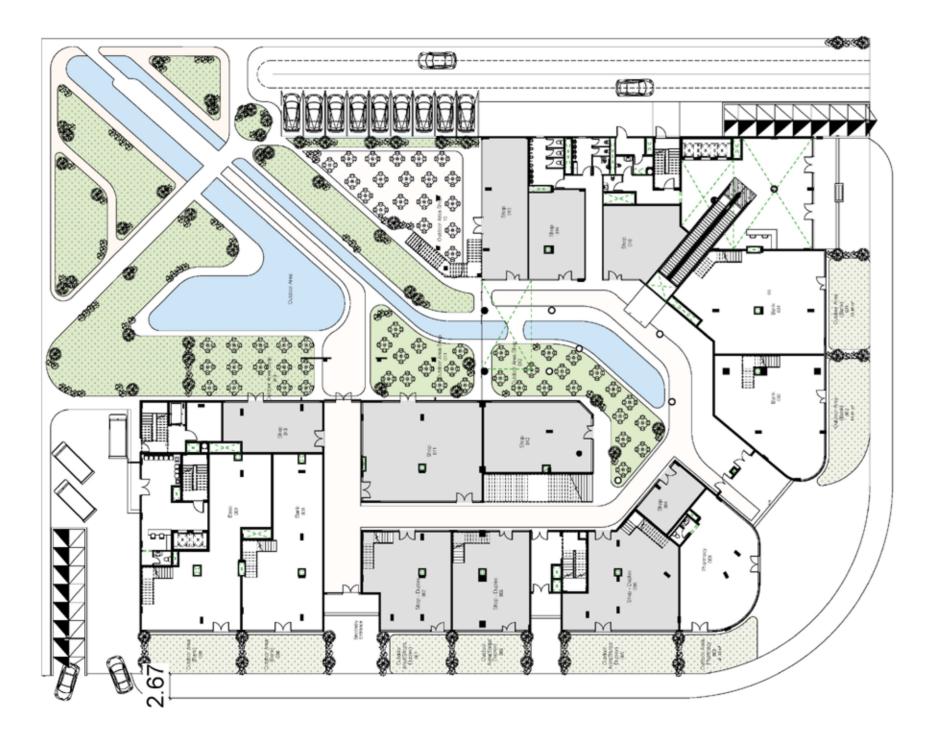

 FOOTPRINT 2945 m<sup>2</sup>

PAKRING SLOTS 167

LANDSCAPE 2167 m<sup>2</sup>

TAILORED MADE SPACES. FOR EVERY BUSINESS NEED.

### FLOORPLANS