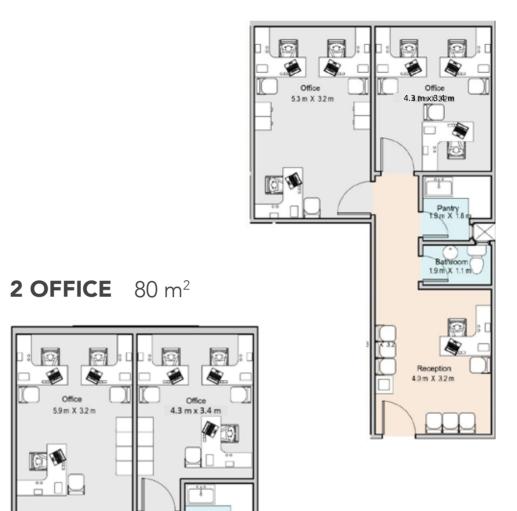

#### **BASEMENT FLOOR** 02

**AREA:** 5392 SQM

**1 OFFICE** 40 m<sup>2</sup>

5.9 m X 3.2 m

6.5 m X 5.2 m

**1.5 OFFICE** 60 m<sup>2</sup>

**3 OFFICE** 120 m<sup>2</sup>