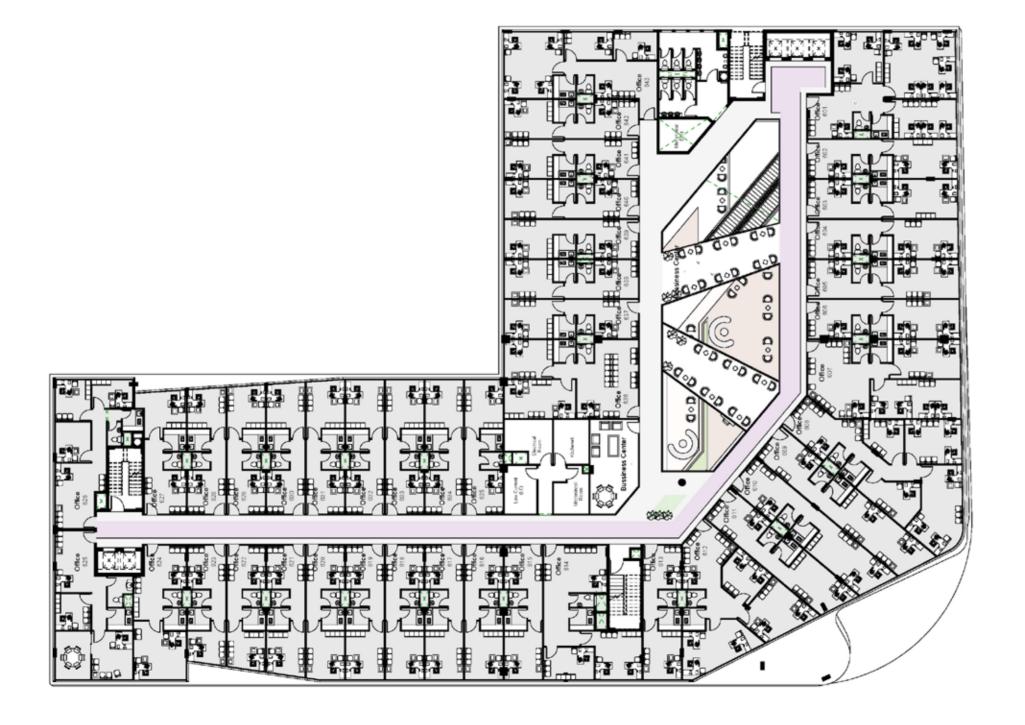

#### FIRST FLOOR

**RETAIL** 



**AREA:** 3246 SQM

#### **SECOND FLOOR**

**OFFICE** 



Disclaimer: 1. All room dimensions are measured to structural elements and exclude wall finishes and construction tolerances. 2. All dimensions have been provided by our consultant architects. 3. All materials, dimensions & drawings are approximate. Information is subject to change without notice. 4. Actual suite area may vary from the stated area. Drawings not to scale. 5. The units are measured at typical floor in the building. Columns may vary in size depending on the floor level.

**AREA:** 3374 SQM

#### THIRD FLOOR

**OFFICE** 



**AREA:** 2932 SQM

#### **FOURTH FLOOR**

**OFFICE** 



**AREA:** 3168 SQM

#### FIFTH FLOOR

**OFFICE** 



**AREA:** 3204 SQM

#### **SIXTH FLOOR**

**OFFICE** 



**AREA:** 3234 SQM

#### **SEVENTH FLOOR**

**OFFICE** 



**AREA:** 3231 SQM

#### **BASEMENT FLOOR** 01



#### **AREA:** 5265 SQM

#### Disclaimer: 1. All room dimensions are measured to structural elements and exclude wall finishes and construction tolerances. 2. All dimensions have been provided by our consultant architects. 3. All materials, dimensions & drawings are approximate. Information is subject to change without notice. 4. Actual suite area may vary from the stated area. Drawings not to scale. 5. The units are measured at typical floor in the building. Columns may vary in size depending on the floor level.

#### **BASEMENT FLOOR** 02



**AREA:** 5392 SQM

**1 OFFICE** 40 m<sup>2</sup>



5.9 m X 3.2 m

6.5 m X 5.2 m

**1.5 OFFICE** 60 m<sup>2</sup>



**3 OFFICE** 120 m<su