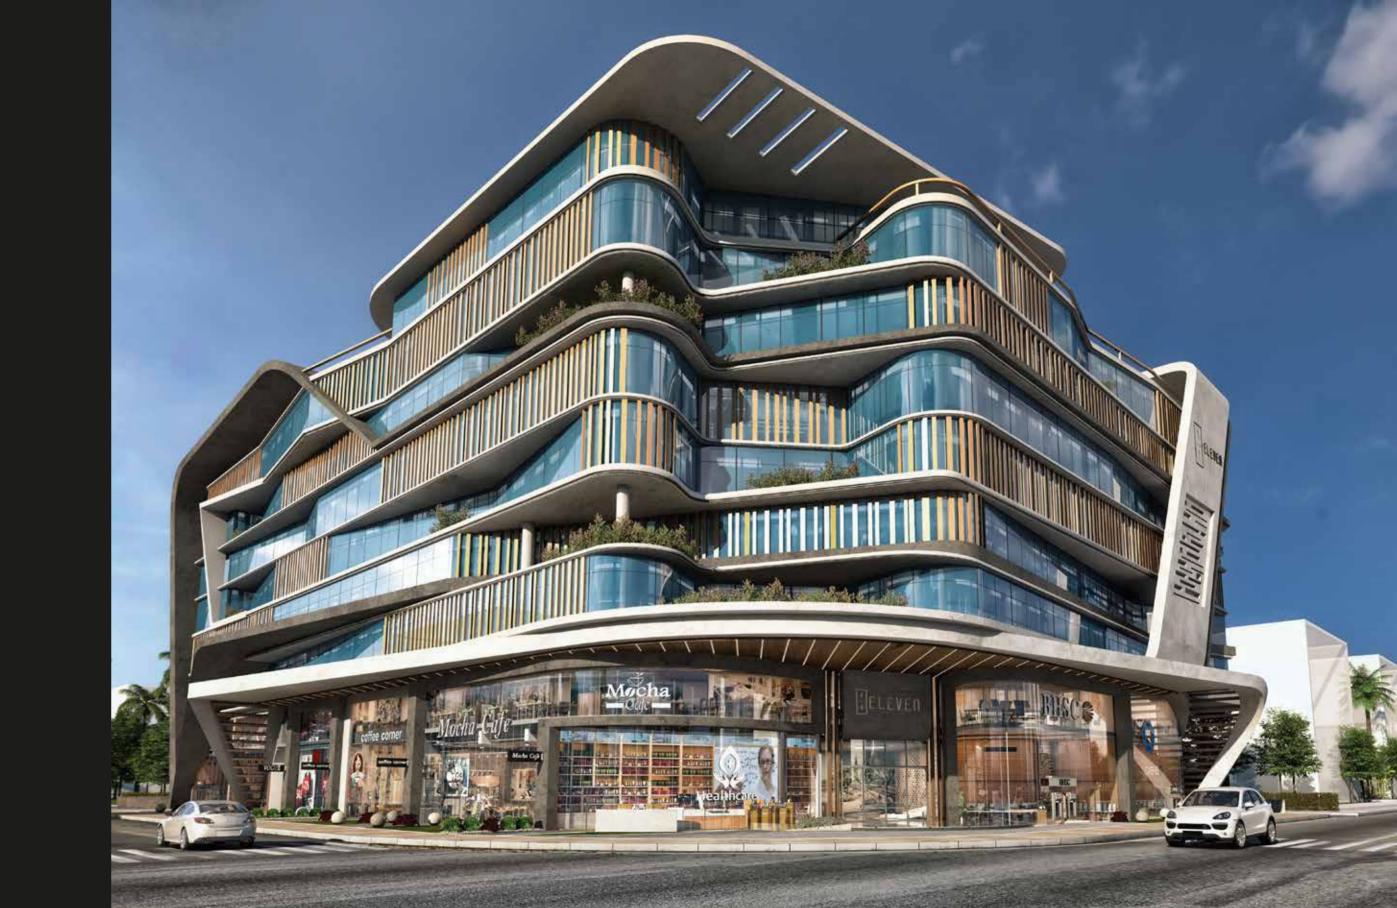

#### **ELEVEN**

Eleven is located on a prime location, 11-B1 on a Main street which spreads over 90 Meters. While also it is the start of a Secondary street which lays over 60M in the Financial & Business district, infront of Al Masah Hotel, as also it is 2 minutes away from Ministries, Complex, Governmental district, Egyptian parliament and the Regional ring road, which makes it the heart of the New Capital.

 FOOTPRINT 2945 m<sup>2</sup>

PAKRING SLOTS 167

LANDSCAPE 2167 m<sup>2</sup>

TAILORED MADE SPACES. FOR EVERY BUSINESS NEED.

## EXTERIOR DESIGN