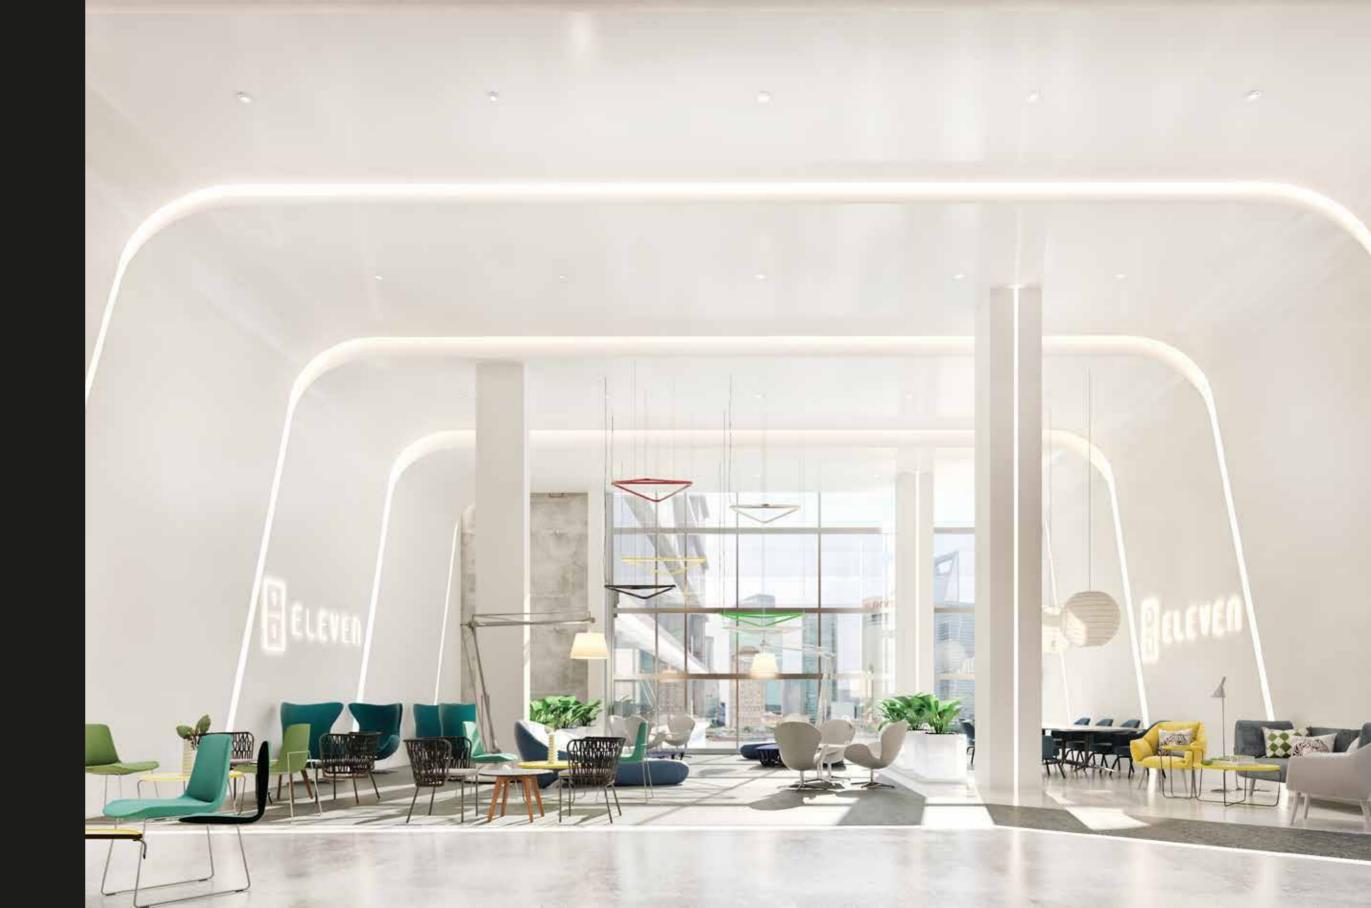

ffer a distinct quality of life.



FINANCIAL & BUSINESS DISTRICIT NEW CAPITAL

The center of The New Capital, which holds all of the Governmental services along with the Egyptian Parliament, the Ministries buildings, Presidential Palace, The Opera house, Al Masah Hotel and finally The Green River.



#### **ELEVEN**

Eleven is located on a prime location, 11-B1 on a Main street which spreads over 90 Meters. While also it is the start of a Secondary street which lays over 60M in the Financial & Business district, infront of Al Masah Hotel, as also it is 2 minutes away from Ministries, Complex, Governmental district, Egyptian parliament and the Regional ring road, which makes it the heart of the New Capital.



 FOOTPRINT 2945 m<sup>2</sup>

PAKRING SLOTS 167

LANDSCAPE 2167 m<sup>2</sup>



TAILORED MADE SPACES. FOR EVERY BUSINESS NEED.



## EXTERIOR DESIGN















# THE FUTURE SETUP FOR EVERY SUCCESS.



## INTERIOR DESIGN











### FLOORPLANS



#### **GROUND FLOOR**

**RETAIL** 



**AREA:** 3400 SQM

#### FIRST FLOOR

**RETAIL** 



**AREA:** 3246 SQM

#### **SECOND FLOOR**

**OFFICE** 



Disclaimer: 1. All room dimensions are measured to structural elements and exclude wall finishes and construction tolerances. 2. All dimensions have been provided by our consultant architects. 3. All materials, dimensions & drawings are approximate. Information is subject to change without notice. 4. Actual suite area may vary from the stated area. Drawings not to scale. 5. The units are measured at typical floor in the building. Columns may vary in size depending on the