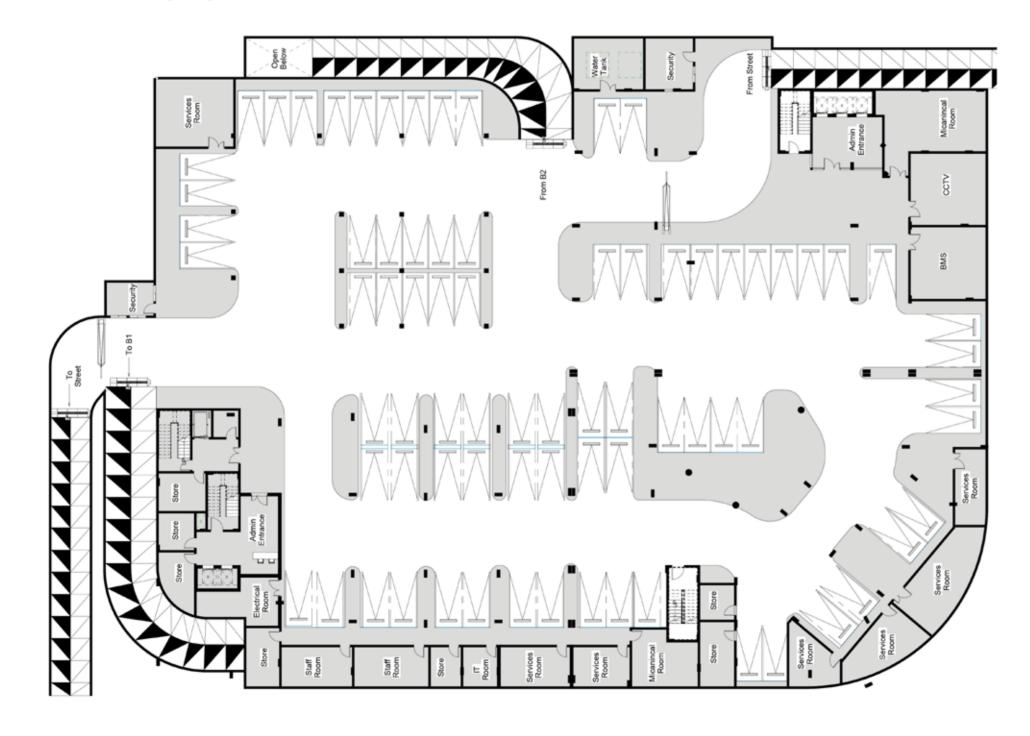

#### **BASEMENT FLOOR** 01

#### **AREA:** 5265 SQM

#### **BASEMENT FLOOR** 02

**AREA:** 5392 SQM

**1 OFFICE** 40 m<sup>2</sup>

5.9 m X 3.2 m

6.5 m X 5.2 m

**1.5 OFFICE** 60 m<sup>2</sup>

**3 OFFICE** 120 m<sup>2</sup>