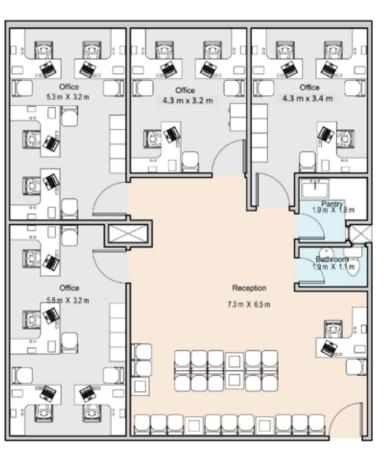

#### **BASEMENT FLOOR** 02

**AREA:** 5392 SQM

**1 OFFICE** 40 m<sup>2</sup>

5.9 m X 3.2 m

6.5 m X 5.2 m

**1.5 OFFICE** 60 m<sup>2</sup>

**3 OFFICE** 120 m<sup>2</sup>