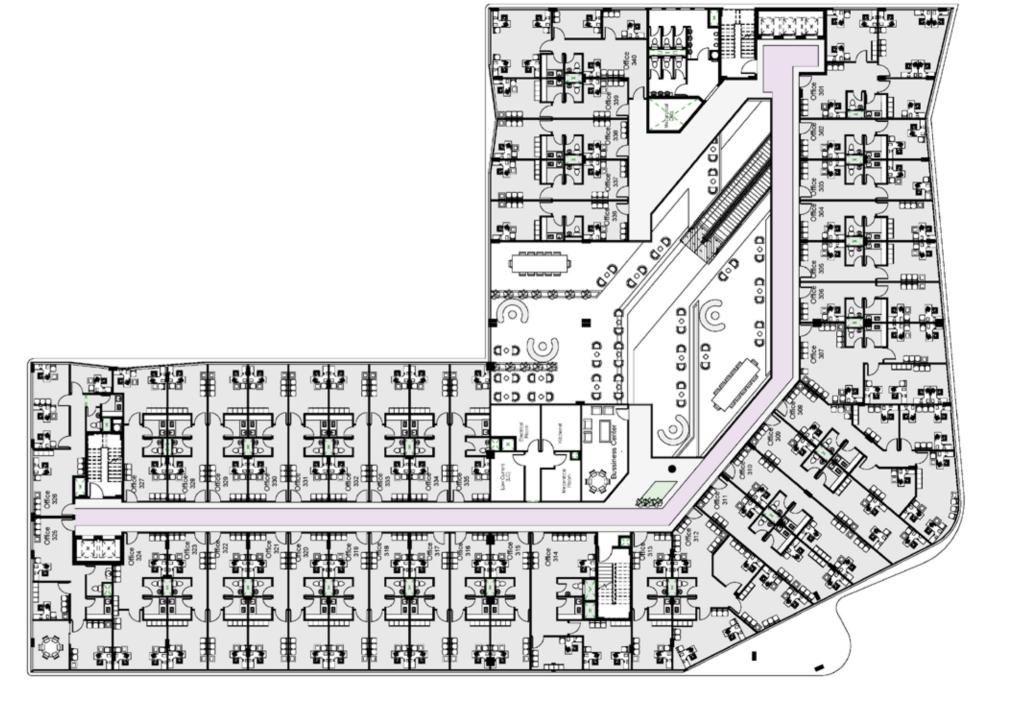

#### THIRD FLOOR

**OFFICE** 

**AREA:** 2932 SQM

#### **FOURTH FLOOR**

**OFFICE** 

**AREA:** 3168 SQM