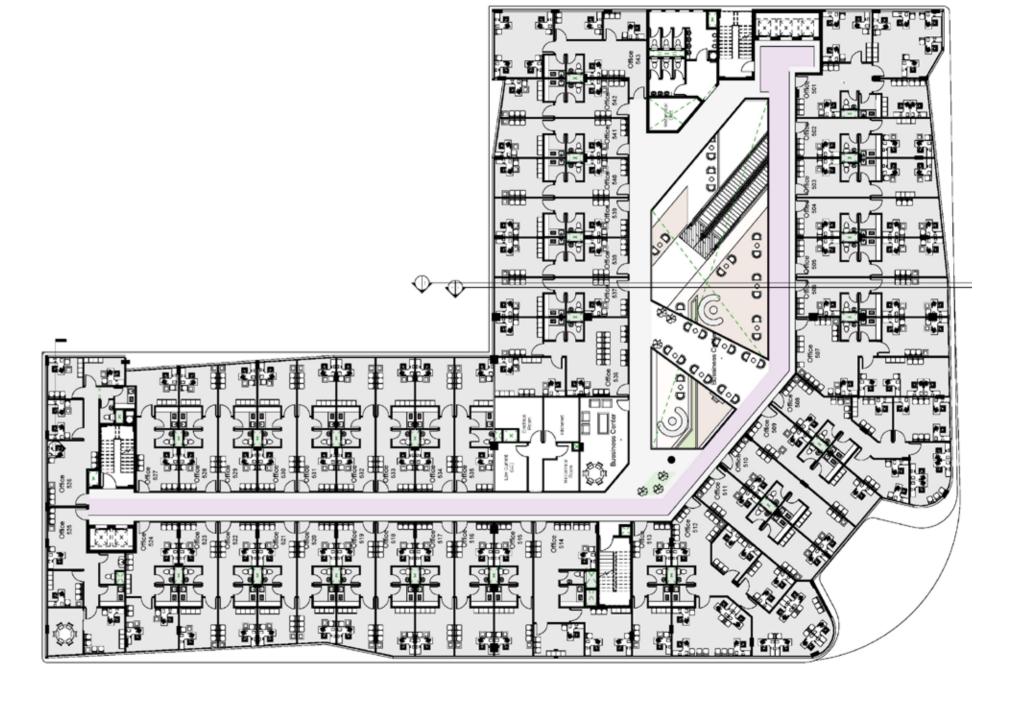

#### FIFTH FLOOR

**OFFICE** 

**AREA:** 3204 SQM

#### **SIXTH FLOOR**

**OFFICE** 

**AREA:** 3234 SQM