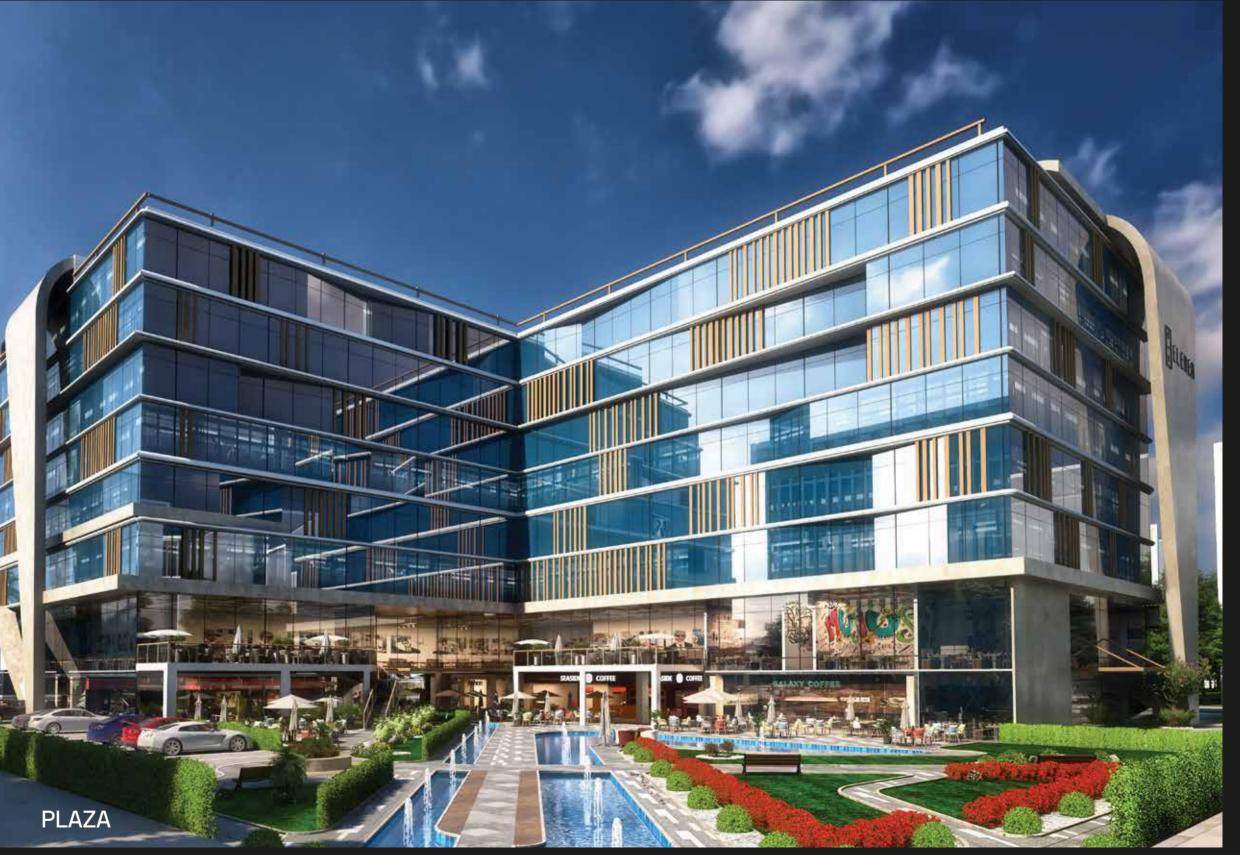

#### **ELEVEN**

Eleven is located on a prime location, 11-B1 on a Main street which spreads over 90 Meters. While also it is the start of a Secondary street which lays over 60M in the Financial & Business district, infront of Al Masah Hotel, as also it is 2 minutes away from Ministries, Complex, Governmental district, Egyptian parliament and the Regional ring road, which makes it the heart of the New Capital.

 FOOTPRINT 2945 m<sup>2</sup>

PAKRING SLOTS 167

LANDSCAPE 2167 m<sup>2</sup>

TAILORED MADE SPACES. FOR EVERY BUSINESS NEED.