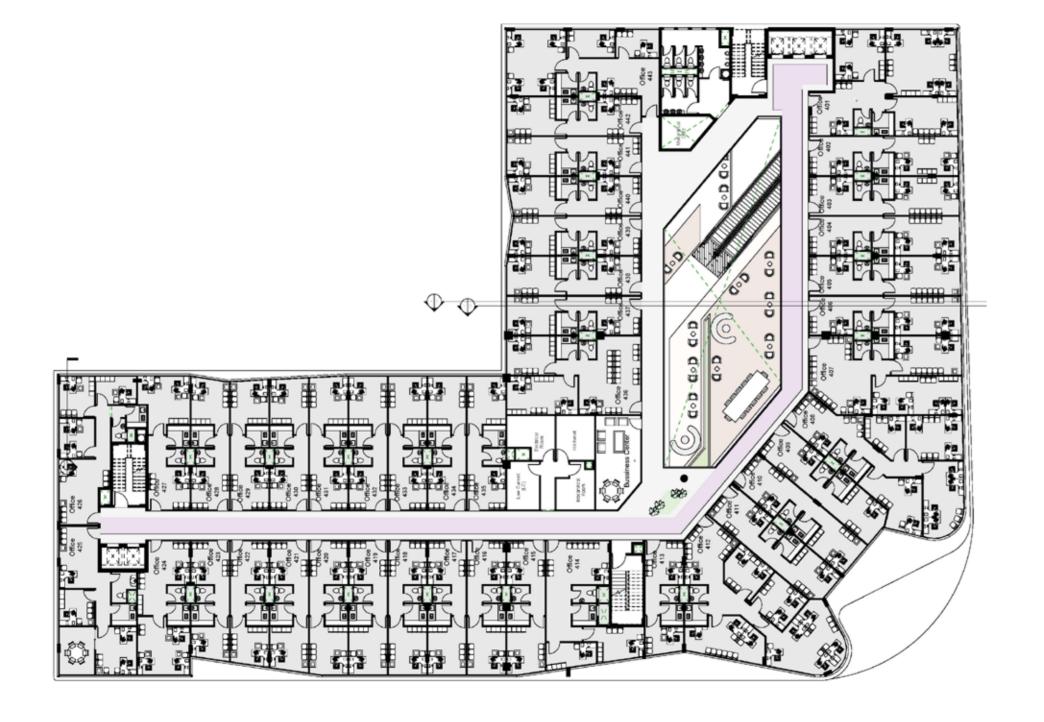

#### FIFTH FLOOR

**OFFICE** 

**AREA:** 3204 SQM

#### **SIXTH FLOOR**

**OFFICE** 

**AREA:** 3234 SQM