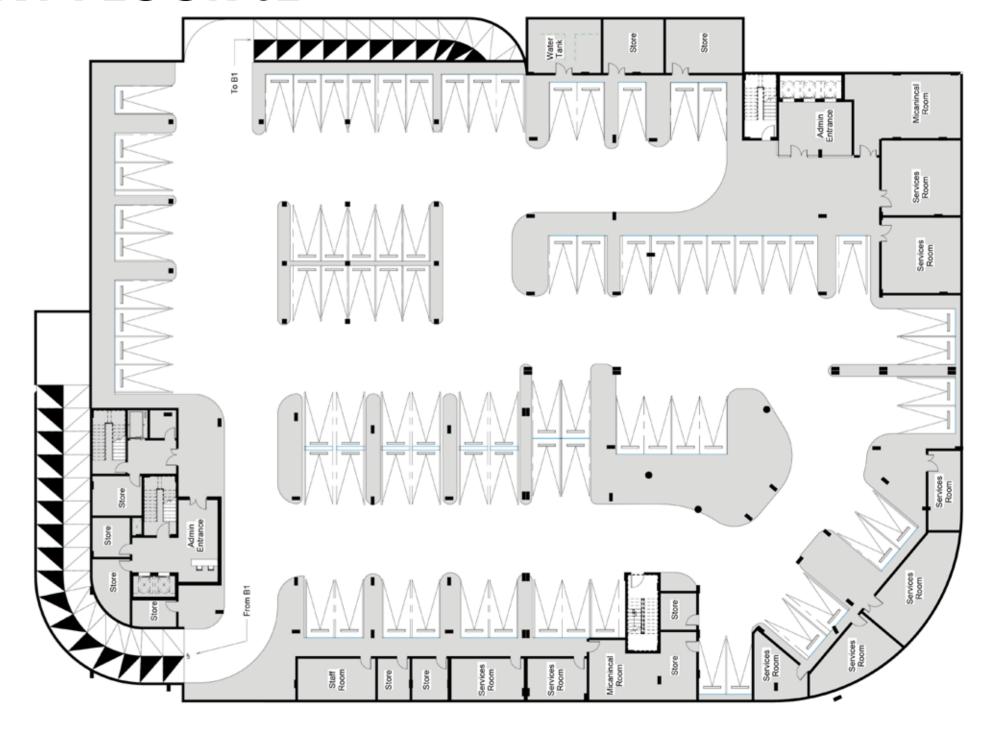

#### **BASEMENT FLOOR** 01

#### **AREA:** 5265 SQM

#### **BASEMENT FLOOR** 02

**AREA:** 5392 SQM

**1 OFFICE** 40 m<sup>2</sup>

5.9 m X 3.2 m

6.5 m X 5.2 m

**1.5 OFFICE** 60 m<sup>2</sup>

**3 OFFICE** 120 m<sup>2</sup>