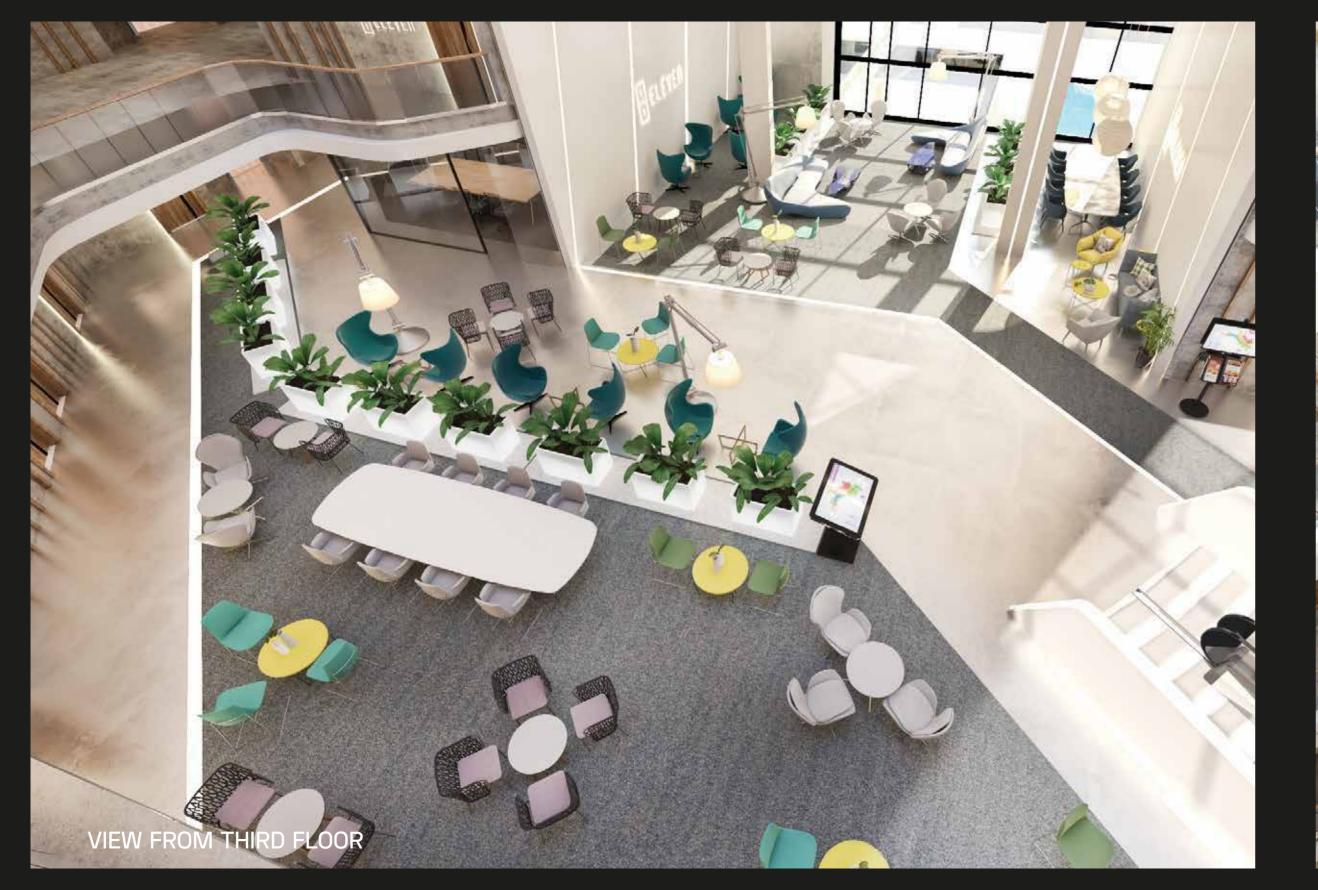

es along with the Egyptian Parliament, the Ministries buildings, Presidential Palace, The Opera house, Al Masah Hotel and finally The Green River.



#### **ELEVEN**

Eleven is located on a prime location, 11-B1 on a Main street which spreads over 90 Meters. While also it is the start of a Secondary street which lays over 60M in the Financial & Business district, infront of Al Masah Hotel, as also it is 2 minutes away from Ministries, Complex, Governmental district, Egyptian parliament and the Regional ring road, which makes it the heart of the New Capital.



 FOOTPRINT 2945 m<sup>2</sup>

PAKRING SLOTS 167

LANDSCAPE 2167 m<sup>2</sup>



TAILORED MADE SPACES. FOR EVERY BUSINESS NEED.



## EXTERIOR DESIGN















# THE FUTURE SETUP FOR EVERY SUCCESS.



## INTERIOR DESIGN











### FLOORPLANS



#### **GROUND FLOOR**

**RETAIL** 



**AREA:** 3400 SQM

#### FIRST FLOOR

**RETAIL** 



**AREA:** 3246 SQM

#### **SECOND FLOOR**

**OFFICE** 



Disclaimer: 1. All room dimensions are measured to structural elements and exclude wall finishes and construction tolerances. 2. All dimensions have been provided by our consultant architects. 3. All materials, dimensions & drawings are approximate. Information is subject to change without notice. 4. Actual suite area may vary from the stated area. Drawings not to scale. 5. The units are measured at typical floor in the building. Columns may vary in size depending on the floor level.

**AREA:** 3374 SQM

#### THIRD FLOOR

**OFFICE** 



**AREA:** 2932 SQM

#### **FOURTH FLOOR**

**OFFICE** 



**AREA:** 3168 SQM

#### FIF