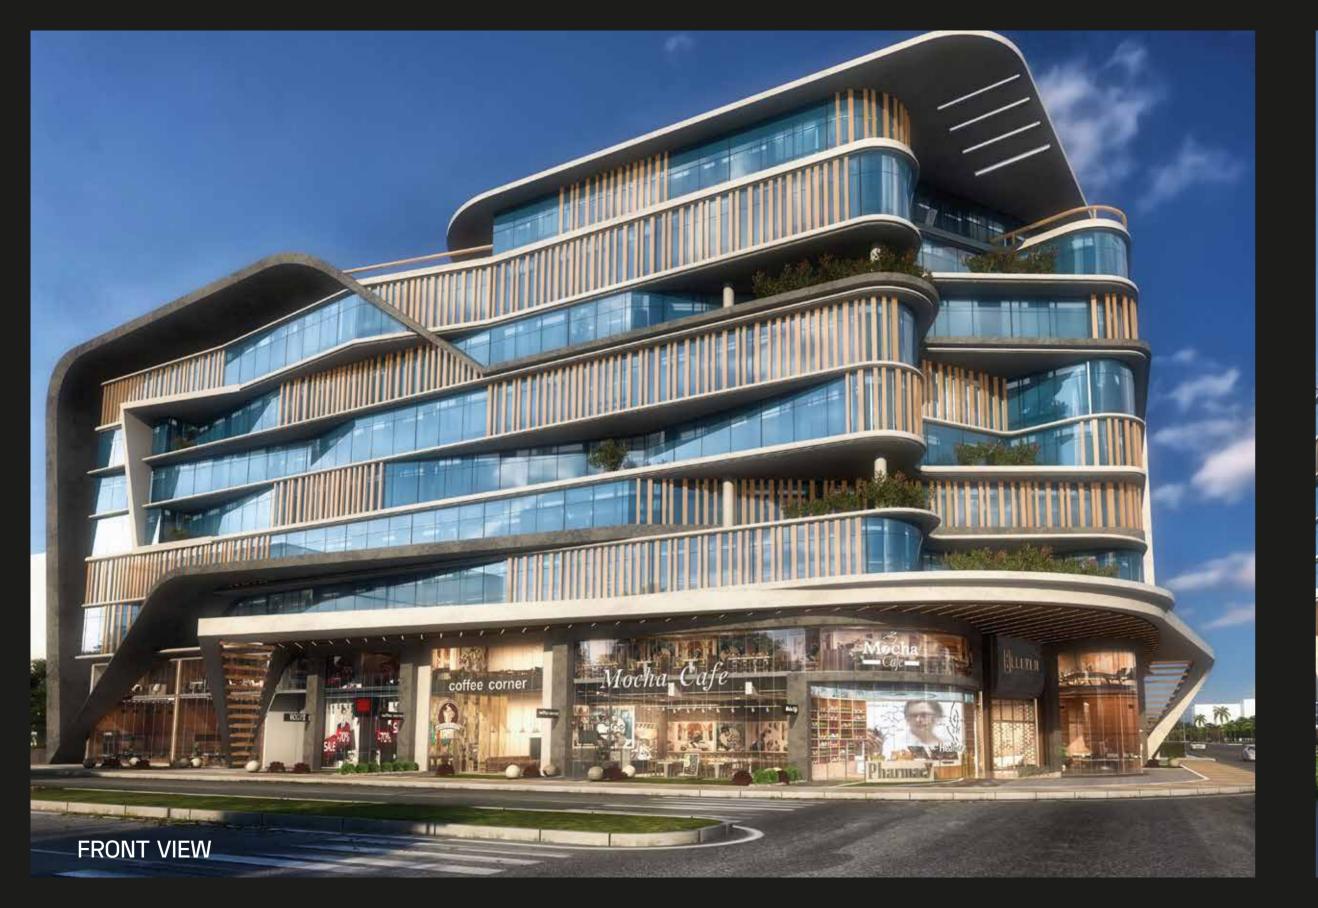

ITAL

The center of The New Capital, which holds all of the Governmental services along with the Egyptian Parliament, the Ministries buildings, Presidential Palace, The Opera house, Al Masah Hotel and finally The Green River.



#### **ELEVEN**

Eleven is located on a prime location, 11-B1 on a Main street which spreads over 90 Meters. While also it is the start of a Secondary street which lays over 60M in the Financial & Business district, infront of Al Masah Hotel, as also it is 2 minutes away from Ministries, Complex, Governmental district, Egyptian parliament and the Regional ring road, which makes it the heart of the New Capital.



 FOOTPRINT 2945 m<sup>2</sup>

PAKRING SLOTS 167

LANDSCAPE 2167 m<sup>2</sup>



TAILORED MADE SPACES. FOR EVERY BUSINESS NEED.



## EXTERIOR DESIGN















# THE FUTURE SETUP FOR EVERY SUCCESS.



## INTERIOR DESIGN











### FLOORPLANS



#### **GROUND FLOOR**

**RETAIL** 



**AREA:** 3400 SQM

#### FIRST FLOOR

**RETAIL** 



**AREA:** 3246 SQM

#### **SECOND FLOOR**

**OFFICE** 



Disclaimer: 1. All room dimensions are measured to structural elements and exclude wall finishes and construction tolerances. 2. All dimensions have been provided by our consultant architects. 3. All materials, dimensions & drawings are approximate. Information is subject to change without notice. 4. Actual suite area may vary from the stated area. Drawings not to scale. 5. The units are measured at typical floor in the building. Columns may vary in size depending on the floor level.

**AREA:** 3374 SQM

#### THIRD FLOOR

**OFFICE** 



**AREA: