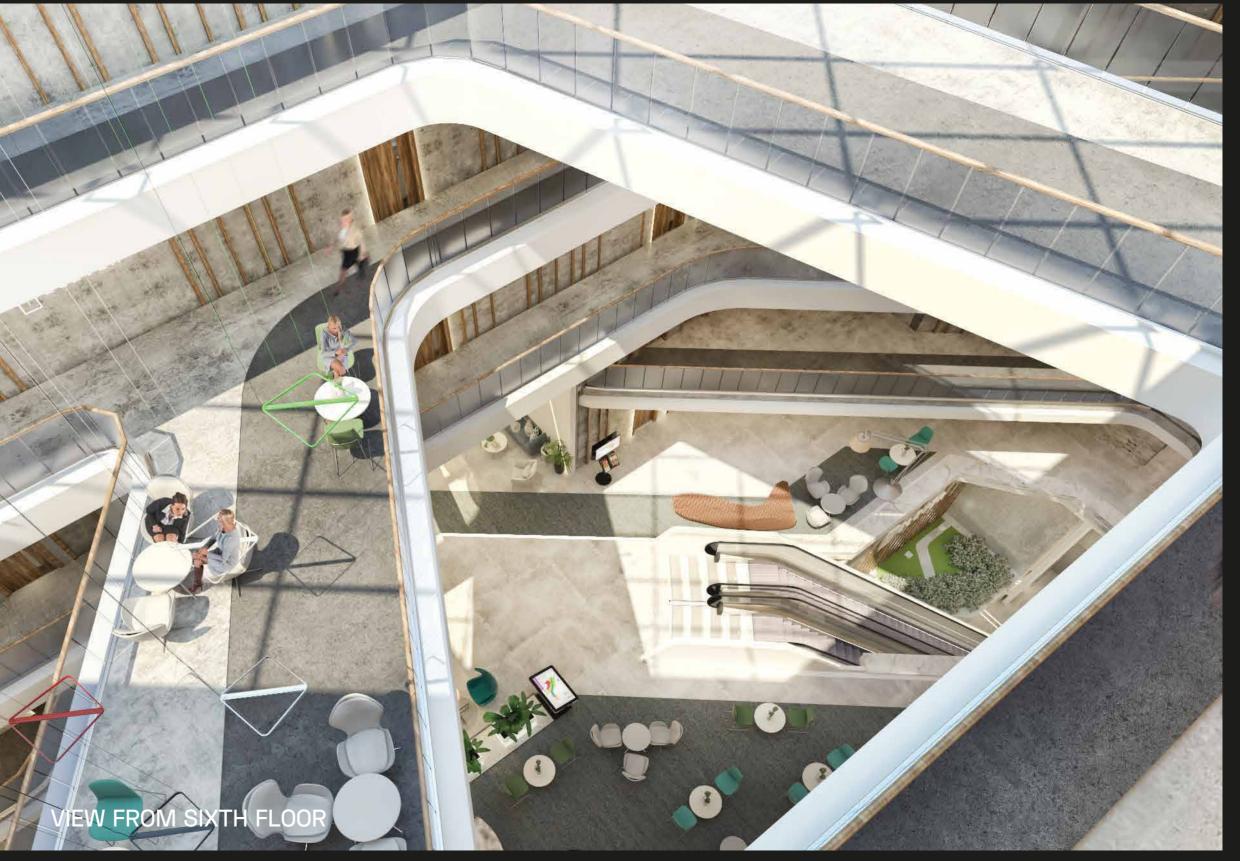

along with the Egyptian Parliament, the Ministries buildings, Presidential Palace, The Opera house, Al Masah Hotel and finally The Green River.



#### **ELEVEN**

Eleven is located on a prime location, 11-B1 on a Main street which spreads over 90 Meters. While also it is the start of a Secondary street which lays over 60M in the Financial & Business district, infront of Al Masah Hotel, as also it is 2 minutes away from Ministries, Complex, Governmental district, Egyptian parliament and the Regional ring road, which makes it the heart of the New Capital.



 FOOTPRINT 2945 m<sup>2</sup>

PAKRING SLOTS 167

LANDSCAPE 2167 m<sup>2</sup>



TAILORED MADE SPACES. FOR EVERY BUSINESS NEED.



## EXTERIOR DESIGN















# THE FUTURE SETUP FOR EVERY SUCCESS.



## INTERIOR DESIGN











### FLOORPLANS



#### **GROUND FLOOR**

**RETAIL** 



**AREA:** 3400 SQM

#### FIRST FLOOR

**RETAIL** 



**AREA:** 3246 SQM

#### **SECOND FLOOR**

**OFFICE** 



Disclaimer: 1. All room dimensions are measured to structural elements and exclude wall finishes and construction tolerances. 2. All dimensions have been provided by our consultant architects. 3. All materials, dimensions & drawings are approximate. Information is subject to change without notice. 4. Actual suite area may vary from the stated area. Drawings not to scale. 5. The units are measured at typical floor in the building. Columns may vary in size depending on the floor level.

**AREA:** 3374 SQM

#### THIRD FLOOR

**OFFICE** 



**AREA:** 2932 SQM

#### **FOURTH FLOOR**

**OFFICE** 



**AREA:** 3168 SQM

#### FIFTH