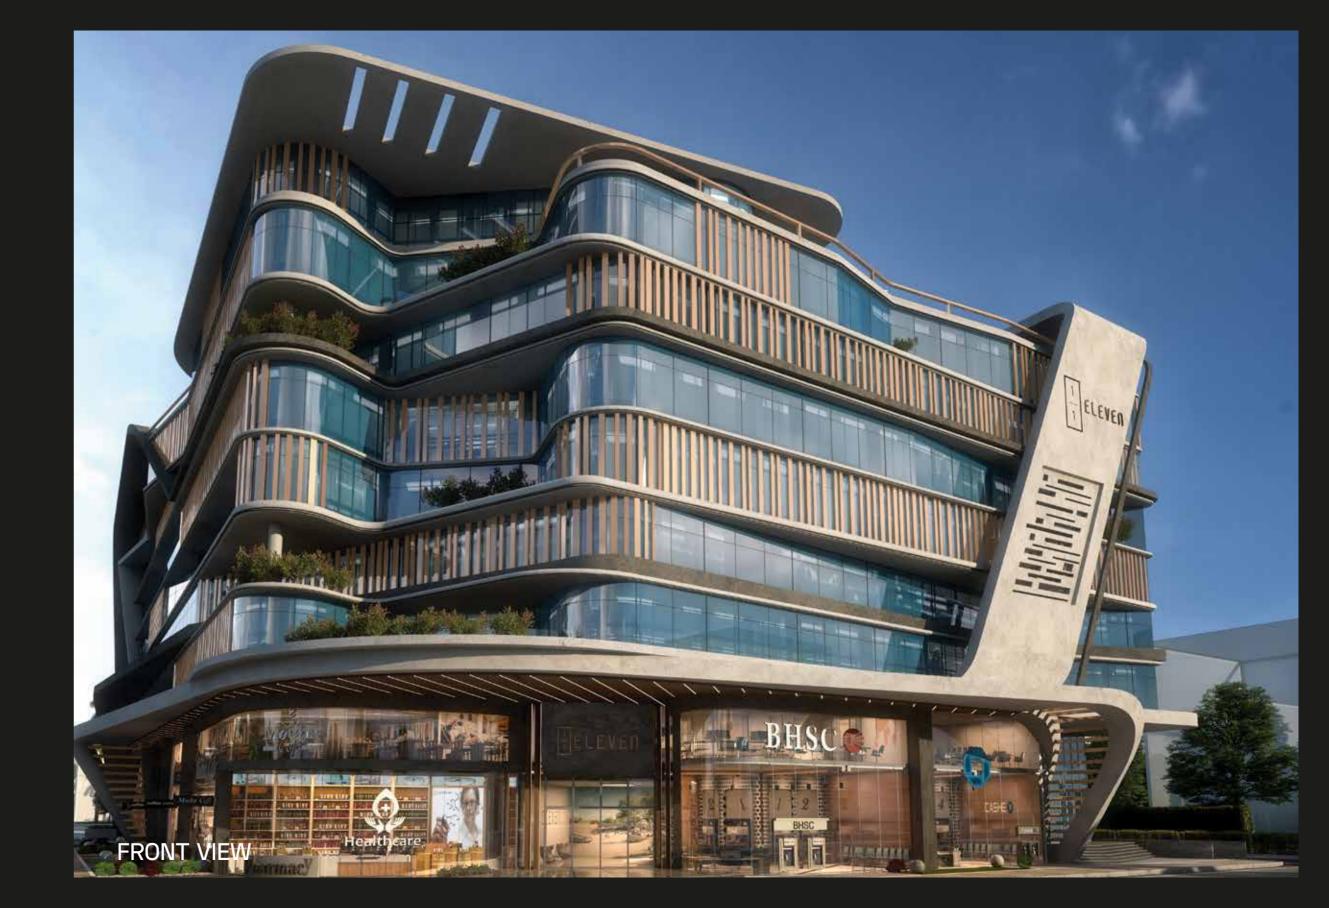

APITAL

The center of The New Capital, which holds all of the Governmental services along with the Egyptian Parliament, the Ministries buildings, Presidential Palace, The Opera house, Al Masah Hotel and finally The Green River.



#### **ELEVEN**

Eleven is located on a prime location, 11-B1 on a Main street which spreads over 90 Meters. While also it is the start of a Secondary street which lays over 60M in the Financial & Business district, infront of Al Masah Hotel, as also it is 2 minutes away from Ministries, Complex, Governmental district, Egyptian parliament and the Regional ring road, which makes it the heart of the New Capital.



 FOOTPRINT 2945 m<sup>2</sup>

PAKRING SLOTS 167

LANDSCAPE 2167 m<sup>2</sup>



TAILORED MADE SPACES. FOR EVERY BUSINESS NEED.



## EXTERIOR DESIGN















# THE FUTURE SETUP FOR EVERY SUCCESS.



## INTERIOR DESIGN











### FLOORPLANS



#### **GROUND FLOOR**

**RETAIL** 



**AREA:** 3400 SQM

#### FIRST FLOOR

**RETAIL** 



**AREA:** 3246 SQM

#### **SECOND FLOOR**

**OFFICE** 



Disclaimer: 1. All room dimensions are measured to structural elements and exclude wall finishes and construction tolerances. 2. All dimensions have been provided by our consultant architects. 3. All materials, dimensions & drawings are approximate. Information is subject to change without notice. 4. Actual suite area may vary from the stated area. Drawings not to scale. 5. The units are measured at typical floor in the building. Columns may vary in size depending on the floor level.

**AREA:** 3374 SQM

#### THIRD FLOOR

**OFFICE** 



**ARE