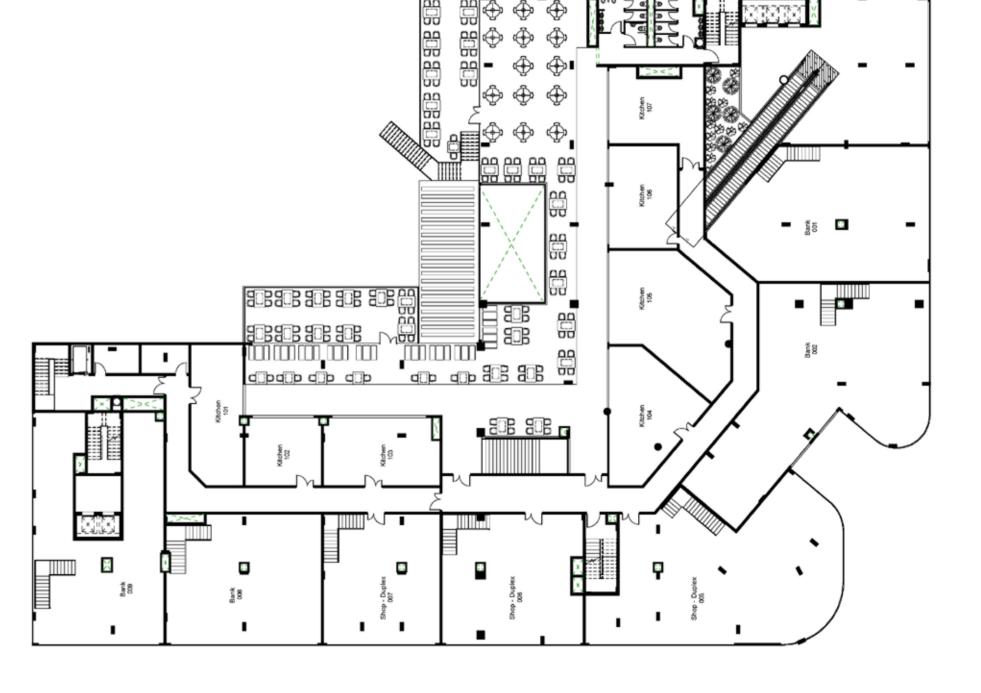

#### **GROUND FLOOR**

**RETAIL** 

**AREA:** 3400 SQM

#### FIRST FLOOR

**RETAIL** 

**AREA:** 3246 SQM