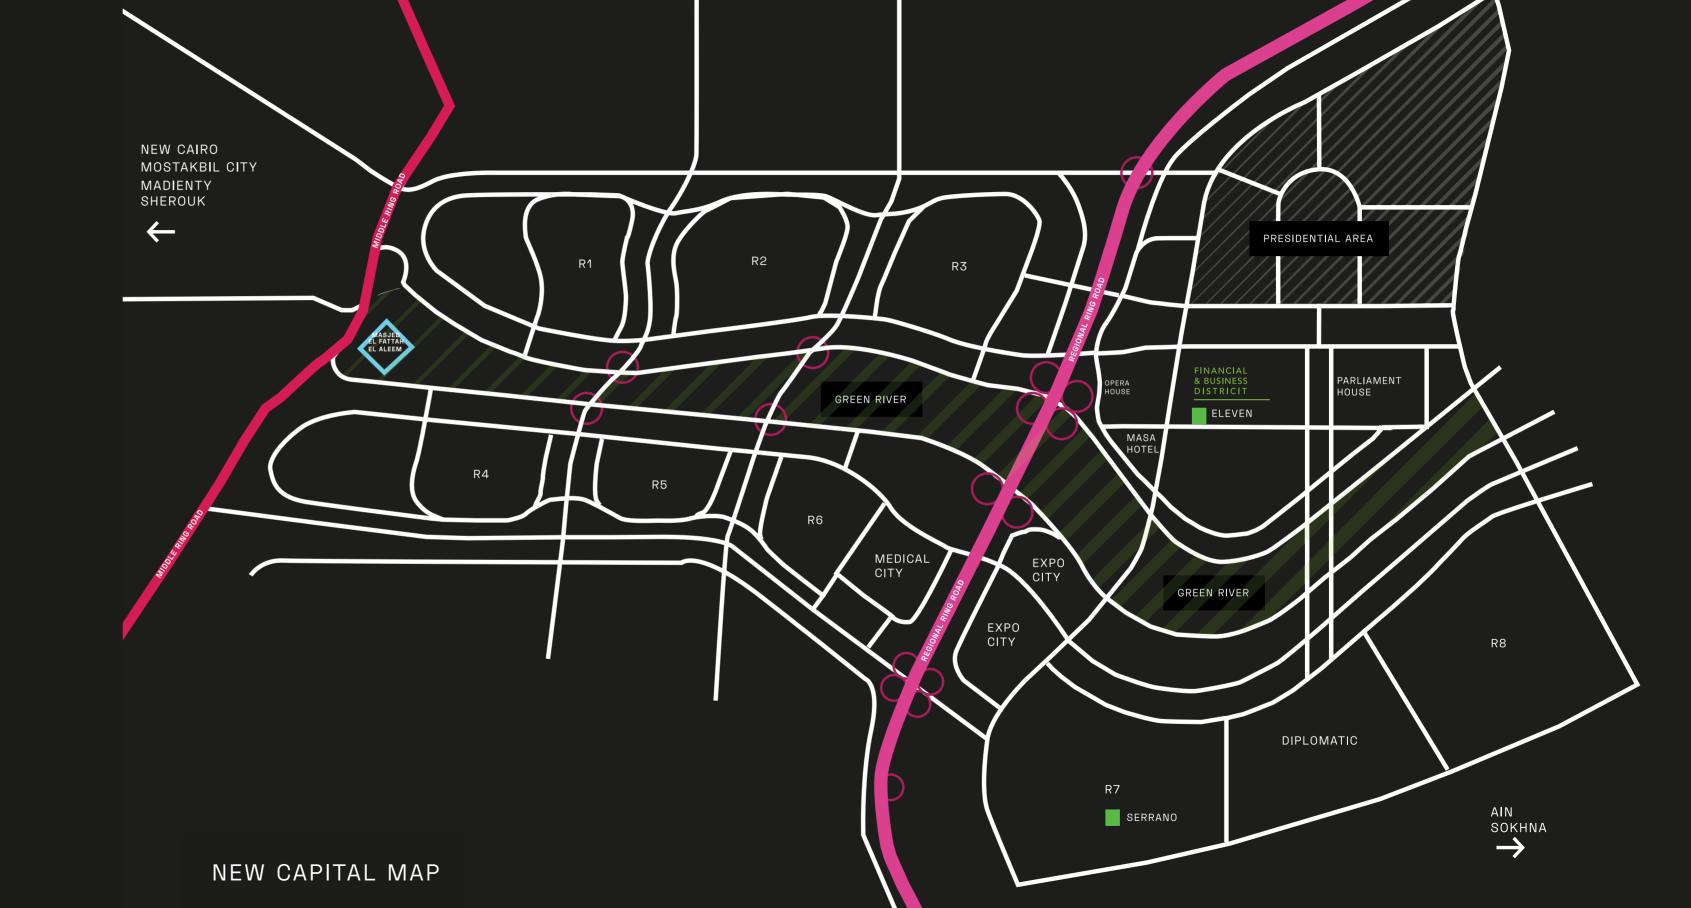

#### **NEW CAPITAL**

is a momentous endeavour to build national spirit, foster consensus, provide for long-term sustainable growth and address various issues faced by Egypt through a new city, which will create more places to live, work and visit.

The masterplan is to create a global city with smart infrastructure for Egypts future, which will provide a multitude of economic opportunities and offer a distinct quality of life.

FINANCIAL & BUSINESS DISTRICIT NEW CAPITAL

The center of The New Capital, which holds all of the Governmental services along with the Egyptian Parliament, the Ministries buildings, Presidential Palace, The Opera house, Al Masah Hotel and finally The Green River.

#### **ELEVEN**

Eleven is located on a prime location, 11-B1 on a Main street which spreads over 90 Meters. While also it is the start of a Secondary street which lays over 60M in the Financial & Business district, infront of Al Masah Hotel, as also it is 2 minutes away from Ministries, Complex, Governmental district, Egyptian parliament and the Regional ring road, which makes it the heart of the New Capital.