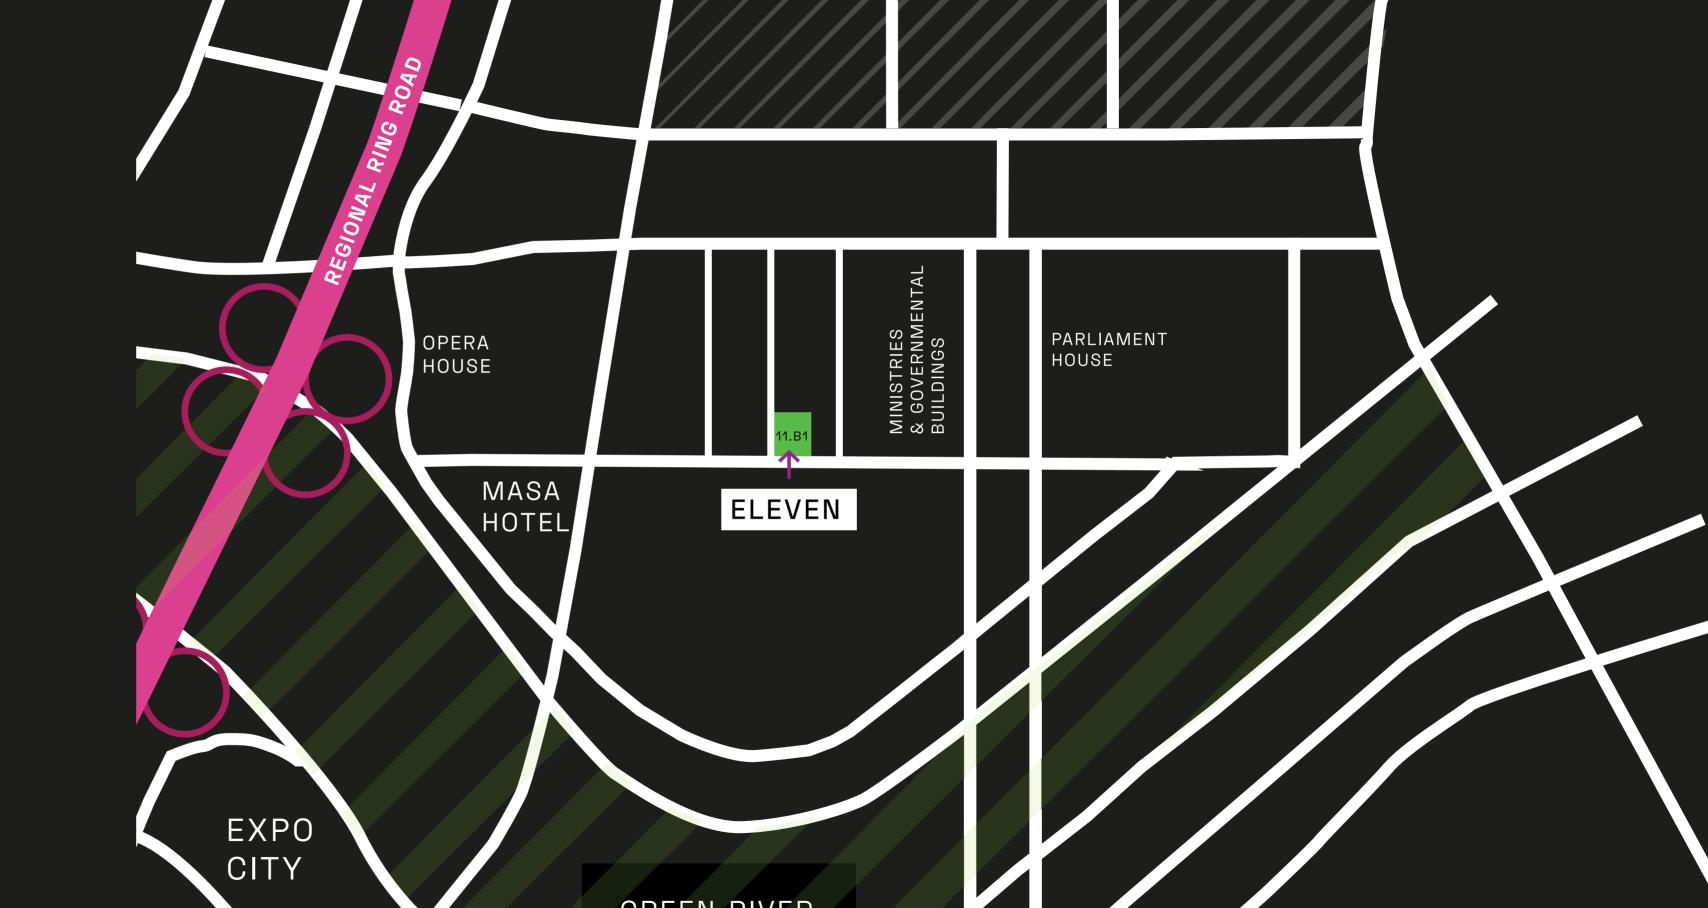

The center of The New Capital, which holds all of the Governmental services along with the Egyptian Parliament, the Ministries buildings, Presidential Palace, The Opera house, Al Masah Hotel and finally The Green River.

#### **ELEVEN**

Eleven is located on a prime location, 11-B1 on a Main street which spreads over 90 Meters. While also it is the start of a Secondary street which lays over 60M in the Financial & Business district, infront of Al Masah Hotel, as also it is 2 minutes away from Ministries, Complex, Governmental district, Egyptian parliament and the Regional ring road, which makes it the heart of the New Capital.