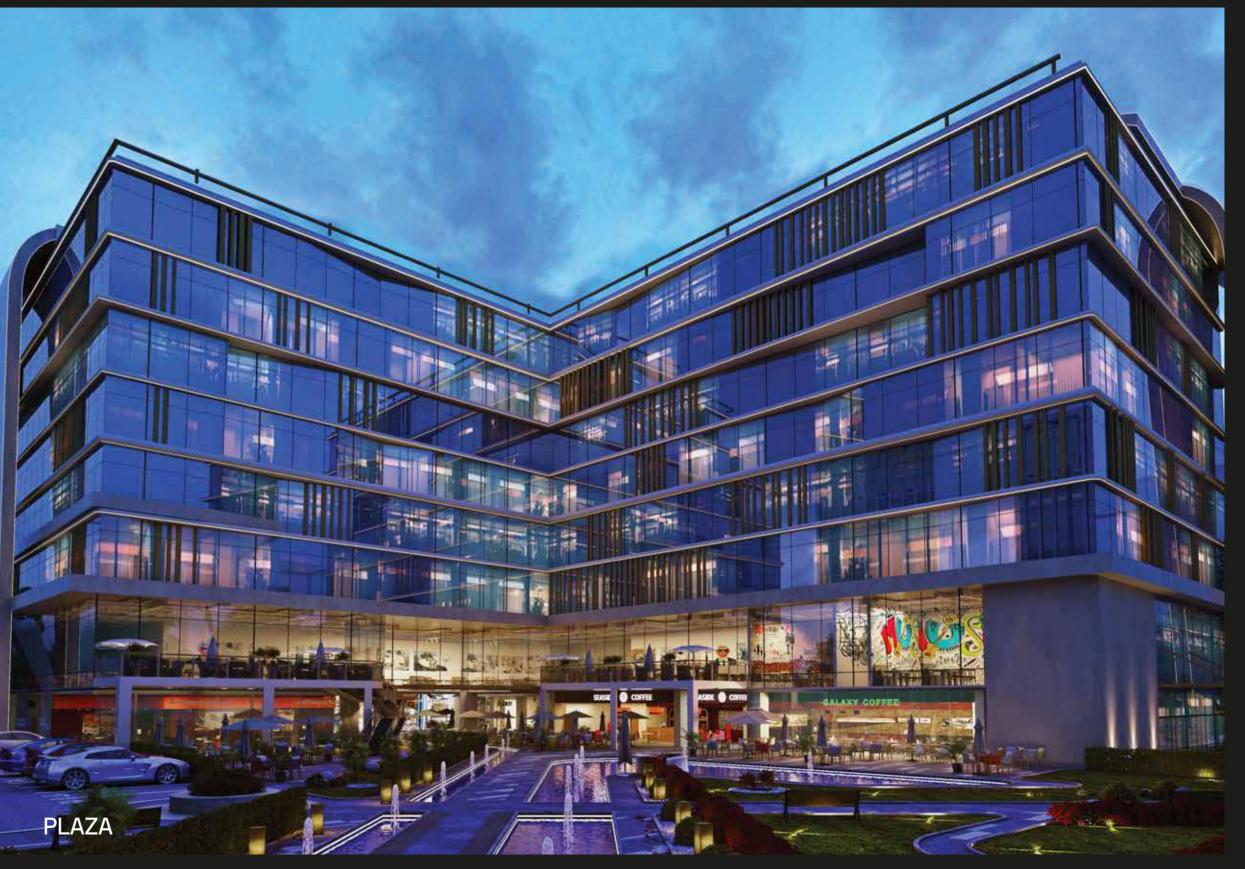

#### **ELEVEN**

Eleven is located on a prime location, 11-B1 on a Main street which spreads over 90 Meters. While also it is the start of a Secondary street which lays over 60M in the Financial & Business district, infront of Al Masah Hotel, as also it is 2 minutes away from Ministries, Complex, Governmental district, Egyptian parliament and the Regional ring road, which makes it the heart of the New Capital.

 FOOTPRINT 2945 m<sup>2</sup>

PAKRING SLOTS 167

LANDSCAPE 2167 m<sup>2</sup>

TAILORED MADE SPACES. FOR EVERY BUSINESS NEED.