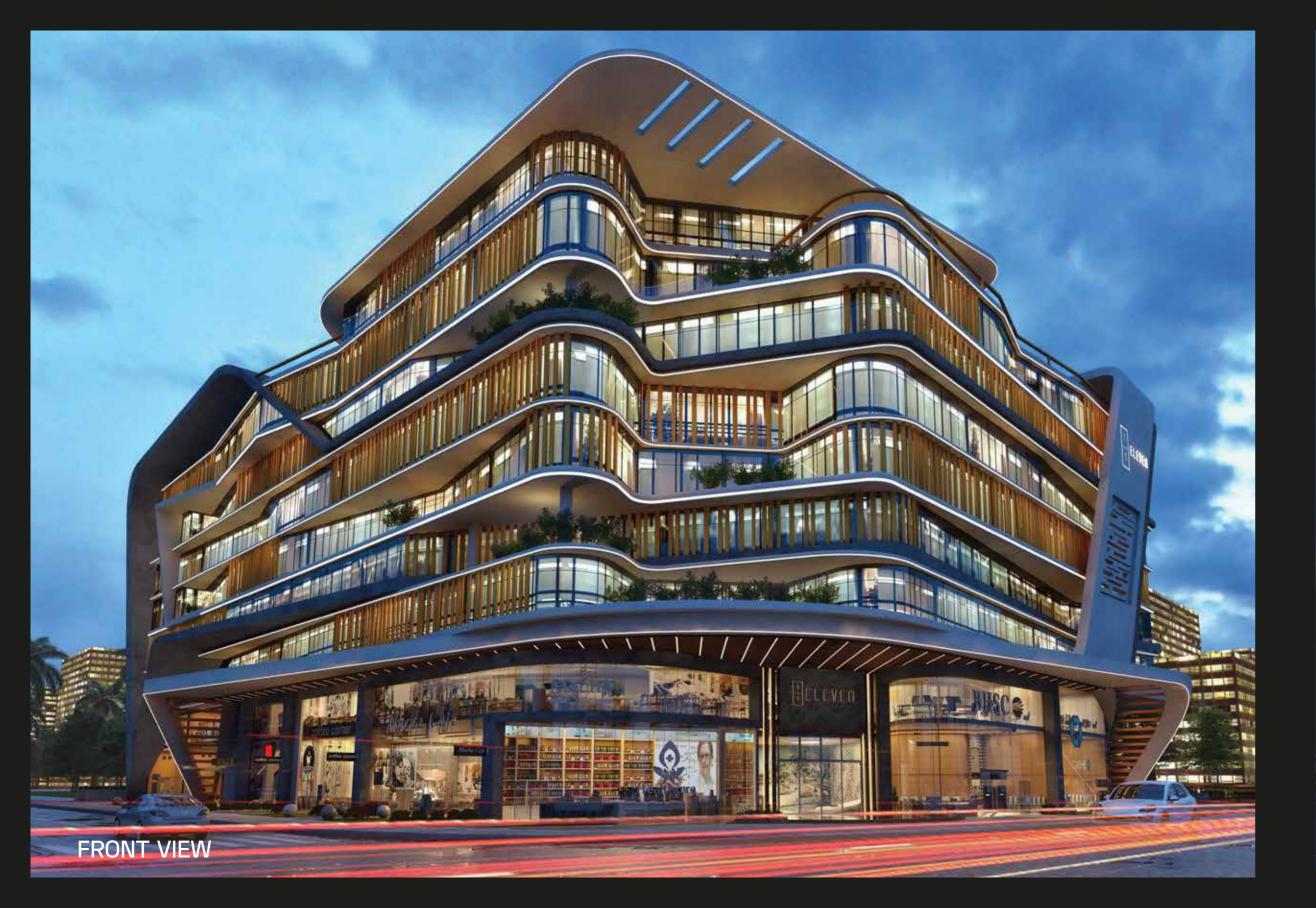

The center of The New Capital, which holds all of the Governmental services along with the Egyptian Parliament, the Ministries buildings, Presidential Palace, The Opera house, Al Masah Hotel and finally The Green River.



#### **ELEVEN**

Eleven is located on a prime location, 11-B1 on a Main street which spreads over 90 Meters. While also it is the start of a Secondary street which lays over 60M in the Financial & Business district, infront of Al Masah Hotel, as also it is 2 minutes away from Ministries, Complex, Governmental district, Egyptian parliament and the Regional ring road, which makes it the heart of the New Capital.



 FOOTPRINT 2945 m<sup>2</sup>

PAKRING SLOTS 167

LANDSCAPE 2167 m<sup>2</sup>



TAILORED MADE SPACES. FOR EVERY BUSINESS NEED.



## EXTERIOR DESIGN















# THE FUTURE SETUP FOR EVERY SUCCESS.



## INTERIOR DESIGN











### FLOORPLANS



#### **GROUND FLOOR**

**RETAIL** 



**AREA:** 3400 SQM

#### FIRST FLOOR

**RETAIL** 



**AREA:** 3246 SQM

#### **SECOND FLOOR**

**OFFICE** 



Disclaimer: 1. All room dimensions are measured to structural elements and exclude wall finishes and construction tolerances. 2. All dimensions have been provided by our consultant architects. 3. All materials, dimensions & drawings are approximate. Information is subject to change without notice. 4. Actual suite area may vary from the stated area. Drawings not to scale. 5. The units are measured at typical floor in the building. Columns may vary in size depending on the floor level.

**AREA:** 3374 SQM

#### THIRD FLOOR

**OFFICE** 



**AREA:** 2