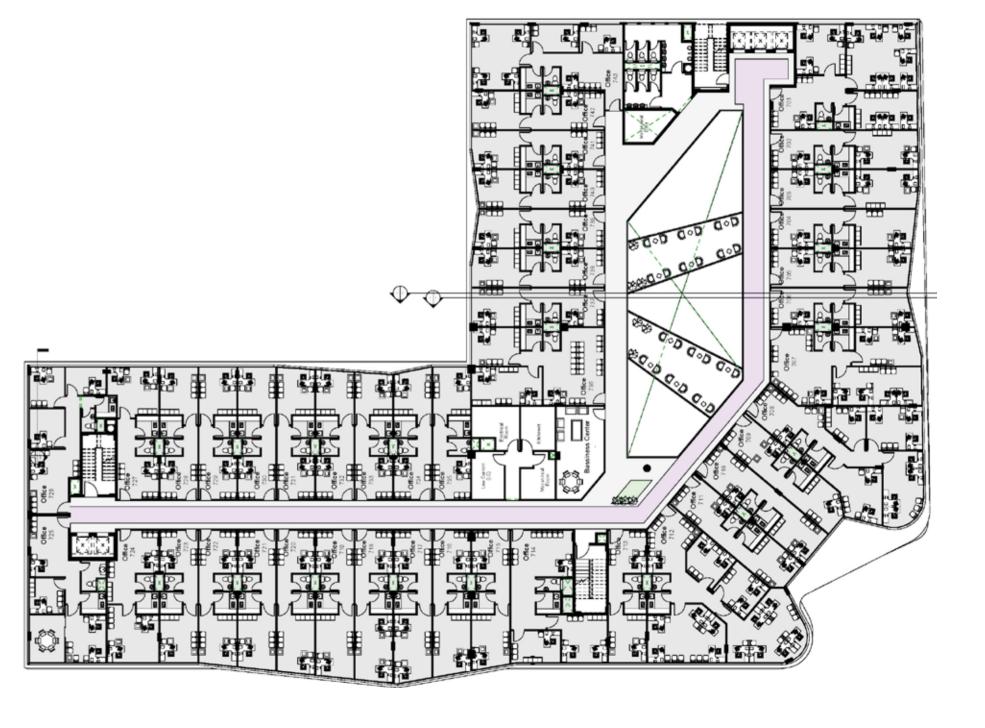

#### THIRD FLOOR

**OFFICE** 

**AREA:** 2932 SQM

#### **FOURTH FLOOR**

**OFFICE** 

**AREA:** 3168 SQM