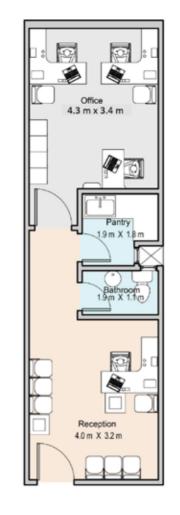

#### **BASEMENT FLOOR** 02

**AREA:** 5392 SQM

**1 OFFICE** 40 m<sup>2</sup>

5.9 m X 3.2 m

6.5 m X 5.2 m

**1.5 OFFICE** 60 m<sup>2</sup>

**3 OFFICE** 120 m<sup>2</sup>